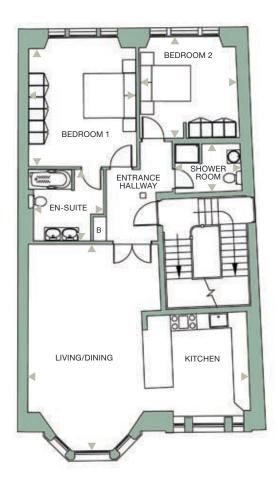

## Apartment 8 (upper ground)

|                       | Metric      | Imperial      |
|-----------------------|-------------|---------------|
| Living/Dining/Kitchen | 9.6m x 6.6m | 31'6" x 21'8' |
| Bedroom 1             | 5.2m x 4.5m | 17'1" x 14'9' |
| En-Suite              | 2.5m x 2.5m | 8'2" x 8'2"   |
| Bedroom 2             | 3.2m x 4.1m | 10'6" x 13'5' |
| Shower Room           | 2.3m x 2.0m | 7'7" x 6'7"   |
|                       |             |               |

#### Apartment 9 (upper ground)

|                       | Metric      | Imperial      |
|-----------------------|-------------|---------------|
| Living/Dining/Kitchen | 9.2m x 5.1m | 30'2" x 16'9" |
| Bedroom 1             | 6.3m x 3.1m | 20'8" x 10'2" |
| En-Suite              | 2.4m x 2.2m | 7'10" x 7'3"  |
| Bedroom 2             | 5.5m x 2.7m | 18'1" x 8'10" |
| Shower Room           | 2.2m x 1.5m | 7'3" x 4'11"  |

## Apartment 10 (upper ground)

|                       | Metric      | Imperial       |
|-----------------------|-------------|----------------|
| Living/Dining/Kitchen | 8.6m x 7.6m | 28'3" x 24'11" |
| Bedroom 1             | 5.1m x 4.6m | 16'9" x 15'1"  |
| En-Suite              | 2.8m x 1.5m | 9'2" x 4'11"   |
| Bedroom 2             | 4.6m x 3.1m | 15'1" x 10'2"  |
| Shower Room           | 2.0m x 1.7m | 6'7" x 5'7"    |

## Apartment 11 (upper ground)

|                       | Metric      | Imperial      |
|-----------------------|-------------|---------------|
| Living/Dining/Kitchen | 9.2m x 5.2m | 30'2" x 17'1" |
| Bedroom 1             | 5.6m x 2.7m | 18'4" x 8'10" |
| En-Suite              | 2.5m x 2.2m | 8'2" x 7'3"   |
| Bedroom 2             | 5.5m x 2.7m | 18'1" x 8'10" |
| Shower Room           | 2.2m x 1.6m | 7'3" x 5'3"   |

## Apartment 12 (upper ground)

|                       | Metric      | Imperial       |
|-----------------------|-------------|----------------|
| Living/Dining/Kitchen | 8.3m x 7.6m | 27'3" x 24'11" |
| Bedroom 1             | 4.8m x 4.1m | 15'9" x 13'5"  |
| En-Suite              | 3.0m x 2.7m | 9'10" x 8'10"  |
| Bedroom 2             | 4.0m x 2.8m | 13'1" x 9'2"   |
| Shower Room           | 2.2m x 2.0m | 7'3" x 6'7"    |

## Apartment 13 (upper ground)

|                       | Metric      | Imperial      |
|-----------------------|-------------|---------------|
| Living/Dining/Kitchen | 9.2m x 4.7m | 30'2" x 15'5" |
| Bedroom 1             | 5.2m x 2.9m | 17'1" x 9'6"  |
| En-Suite              | 2.2m x 2.0m | 7'3" x 6'7"   |
| Bedroom 2             | 5.3m x 2.6m | 17'5" x 8'6"  |
| Shower Room           | 2.0m x 1.7m | 6'7" x 5'7"   |

#### Apartment 14 (upper ground)

|               | Metric      | Imperial        |
|---------------|-------------|-----------------|
| Living/Dining | 8.0m x 6.5m | 26'3" x 21'4"   |
| Kitchen       | 8.2m x 3.3m | 26'11" x 10'10' |
| Bedroom 1     | 5.2m x 4.8m | 17'1" x 15'9"   |
| En-Suite      | 2.2m x 2.1m | 7'3" x 6'11"    |
| Bedroom 2     | 6.1m x 3.5m | 20'0" x 11'6"   |
| Shower Room   | 3.1m x 1.2m | 10'2" x 3'11"   |
|               |             |                 |