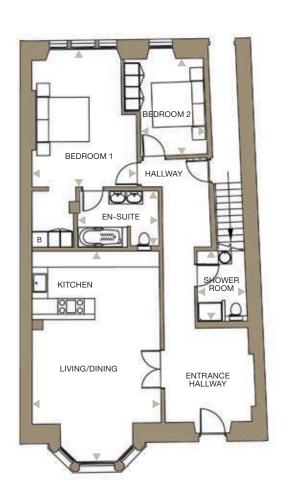

## Apartment 15 (first floor)

|               | Metric      | Imperial        |
|---------------|-------------|-----------------|
| Living/Dining | 9.6m x 6.6m | 31'6" x 21'8"   |
| Kitchen       | 3.6m x 3.6m | 11'10" x 11'10" |
| Bedroom 1     | 4.7m x 4.4m | 15'5" x 14'5"   |
| En-Suite      | 2.7m x 2.1m | 8'10" x 6'11"   |
| Bedroom 2     | 3.8m x 3.3m | 12'6" x 10'10"  |
| Shower Room   | 2.8m x 2.0m | 9'2" x 6'7"     |