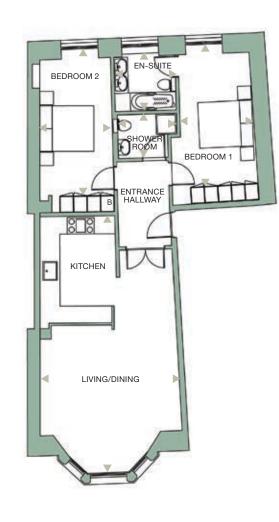

LIVING/DINING

BEDROOM 1

ENTRANCE HALLWAY

BEDROOM 1

B

KITCHEN

EN-SUITE

ENTRANCE HALLWAY

SHOWER ROOM

LIVING/DINING

BEDROOM 1