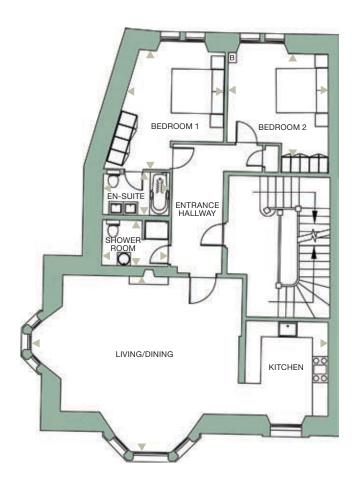

## Apartment 8 (upper ground)

|                       | Metric      | Imperial      |
|-----------------------|-------------|---------------|
| Living/Dining/Kitchen | 9.6m x 6.6m | 31'6" x 21'8' |
| Bedroom 1             | 5.2m x 4.5m | 17'1" x 14'9' |
| En-Suite              | 2.5m x 2.5m | 8'2" x 8'2"   |
| Bedroom 2             | 3.2m x 4.1m | 10'6" x 13'5' |
| Shower Room           | 2.3m x 2.0m | 7'7" x 6'7"   |
|                       |             |               |