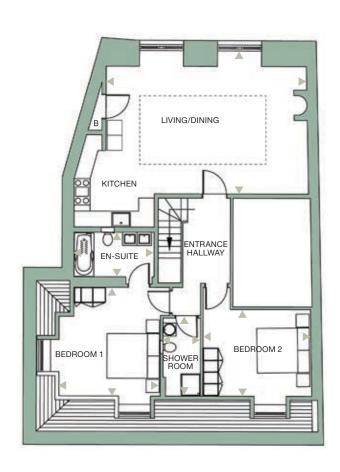

## Apartment 15 (first floor)

|               | Metric      | Imperial        |
|---------------|-------------|-----------------|
| Living/Dining | 9.6m x 6.6m | 31'6" x 21'8"   |
| Kitchen       | 3.6m x 3.6m | 11'10" x 11'10" |
| Bedroom 1     | 4.7m x 4.4m | 15'5" x 14'5"   |
| En-Suite      | 2.7m x 2.1m | 8'10" x 6'11"   |
| Bedroom 2     | 3.8m x 3.3m | 12'6" x 10'10"  |
| Shower Room   | 2.8m x 2.0m | 9'2" x 6'7"     |