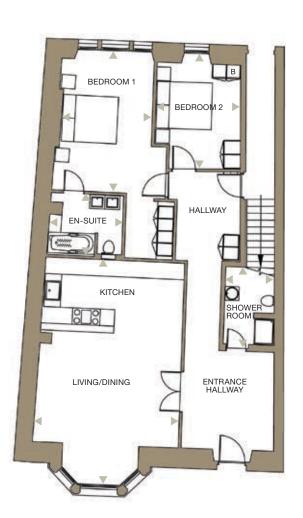

# Apartment 29 (third floor)

|                       | Metric       | Imperial      |
|-----------------------|--------------|---------------|
| Living/Dining/Kitchen | 10.6m x 4.2m | 34'9" x 13'9" |
| Bedroom 1             | 4.4m x 4.4m  | 14'5" x 14'5" |
| En-Suite              | 2.9m x 2.5m  | 9'6" x 8'2"   |
| Bedroom 2             | 3.2m x 2.6m  | 10'6" x 8'6"  |
| Shower Room           | 2.7m x 1.6m  | 8'10" x 5'3"  |