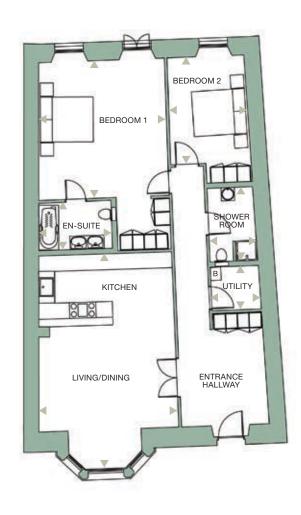

# Apartment 29 (third floor)

|                       | Metric       | Imperial      |
|-----------------------|--------------|---------------|
| Living/Dining/Kitchen | 10.6m x 4.2m | 34'9" x 13'9" |
| Bedroom 1             | 4.4m x 4.4m  | 14'5" x 14'5" |
| En-Suite              | 2.9m x 2.5m  | 9'6" x 8'2"   |
| Bedroom 2             | 3.2m x 2.6m  | 10'6" x 8'6"  |
| Shower Room           | 2.7m x 1.6m  | 8'10" x 5'3"  |