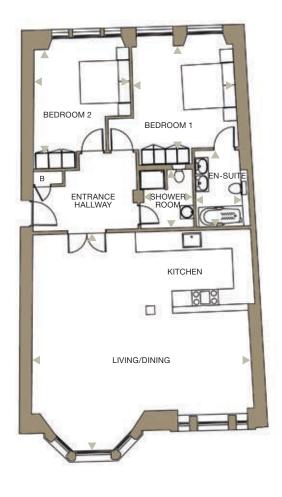

## Apartment 15 (first floor)

|               | Metric      | Imperial        |
|---------------|-------------|-----------------|
| Living/Dining | 9.6m x 6.6m | 31'6" x 21'8"   |
| Kitchen       | 3.6m x 3.6m | 11'10" x 11'10" |
| Bedroom 1     | 4.7m x 4.4m | 15'5" x 14'5"   |
| En-Suite      | 2.7m x 2.1m | 8'10" x 6'11"   |
| Bedroom 2     | 3.8m x 3.3m | 12'6" x 10'10"  |
| Shower Room   | 2.8m x 2.0m | 9'2" x 6'7"     |

## Apartment 16 (first floor)

|                       | Metric      | Imperial       |
|-----------------------|-------------|----------------|
| Living/Dining/Kitchen | 8.6m x 7.4m | 28'3" x 24'3"  |
| Bedroom 1             | 4.7m x 3.9m | 15'5" x 12'10" |
| En-Suite              | 3.1m x 2.2m | 10'2" x 7'3"   |
| Bedroom 2             | 3.9m x 3.7m | 12'10" x 12'2" |
| Shower Room           | 2.3m x 2.2m | 7'7" x 7'3"    |

## Apartment 17 (first floor)

|                       | Metric      | Imperial       |
|-----------------------|-------------|----------------|
| Living/Dining/Kitchen | 8.6m x 7.6m | 28'3" x 24'11" |
| Bedroom 1             | 5.1m x 3.8m | 16'9" x 12'6"  |
| En-Suite              | 2.3m x 2.0m | 7'7" x 6'7"    |
| Bedroom 2             | 3.8m x 2.6m | 12'6" x 8'6"   |
| Shower Room           | 2.2m x 1.7m | 7'3" x 5'7"    |

## Apartment 18 (first floor)

|                       | Metric      | Imperial       |
|-----------------------|-------------|----------------|
| Living/Dining/Kitchen | 8.6m x 7.5m | 28'3" x 24'7"  |
| Bedroom 1             | 5.1m x 3.9m | 16'9" x 12'10" |
| En-Suite              | 2.7m x 1.7m | 8'10" x 5'7"   |
| Bedroom 2             | 3.8m x 3.8m | 12'6" x 12'6"  |
| Shower Room           | 2.5m x 2.0m | 8'2" x 6'7"    |

#### Apartment 19 (first floor)

|                       | Metric      | Imperial       |
|-----------------------|-------------|----------------|
| Living/Dining/Kitchen | 8.3m x 7.6m | 27'3" x 24'11" |
| Bedroom 1             | 4.5m x 4.0m | 14'9" x 13'1"  |
| En-Suite              | 3.0m x 1.7m | 9'10" x 5'7"   |
| Bedroom 2             | 4.0m x 3.6m | 13'1" x 11'10" |
| Shower Room           | 2.0m x 1.8m | 6'7" x 5'11"   |

#### Apartment 20 (first floor)

|                       | Metric      | Imperial       |
|-----------------------|-------------|----------------|
| Living/Dining/Kitchen | 8.3m x 7.1m | 27'3" x 23'4"  |
| Bedroom 1             | 5.3m x 4.0m | 17'5" x 13'1"  |
| En-Suite              | 2.7m x 1.9m | 8'10" x 6'3"   |
| Bedroom 2             | 3.6m x 3.2m | 11'10" x 10'6' |
| Shower Room           | 2.1m x 1.9m | 6'11" x 6'3"   |