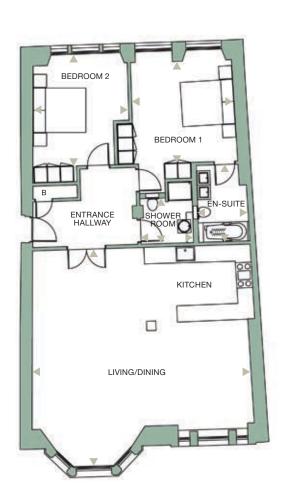

#### Apartment 1 (main door)

|                       | Metric      | Imperial      |
|-----------------------|-------------|---------------|
| Living/Dining/Kitchen | 9.5m x 6.5m | 31'2" x 21'4" |
| Bedroom 1             | 4.7m x 4.4m | 15'5" x 14'5" |
| En-Suite              | 3.0m x 2.4m | 9'10" x 7'10" |
| Bedroom 2             | 4.1m x 3.9m | 13'5" x 12'10 |
| Shower Room           | 2.5m x 2.3m | 8'2" x 7'7"   |
| Utility               | 2.3m x 1.3m | 7'7" x 4'3"   |
|                       |             |               |

#### Apartment 2 (main door)

|                       | Metric      | Imperial       |
|-----------------------|-------------|----------------|
| Living/Dining/Kitchen | 8.0m x 5.0m | 26'3" x 16'5"  |
| Bedroom 1             | 5.2m x 3.3m | 17'1" x 10'10" |
| En-Suite              | 2.7m x 2.1m | 8'10" x 6'11"  |
| Bedroom 2             | 3.9m x 2.9m | 12'10" x 9'6"  |
| Shower Room           | 2.8m x 1.5m | 9'2" x 4'11"   |

#### Apartment 3 (main door)

|                       | Metric      | Imperial      |
|-----------------------|-------------|---------------|
| Living/Dining/Kitchen | 8.0m x 5.2m | 26'3" x 17'1" |
| Bedroom 1             | 5.4m x 4.7m | 17'9" x 15'5" |
| En-Suite              | 2.6m x 1.7m | 8'6" x 5'7"   |
| Bedroom 2             | 4.8m x 2.8m | 15'9" x 9'2"  |
| Shower Room           | 2.8m x 2.0m | 9'2" x 6'7"   |
| Utility               | 2.0m x 1.6m | 6'7" x 5'3"   |

## Apartment 4 (main door)

|                       | Metric      | Imperial       |
|-----------------------|-------------|----------------|
| Living/Dining/Kitchen | 7.6m x 4.8m | 24'11" x 15'9" |
| Bedroom 1             | 4.9m x 3.4m | 16'1" x 11'2"  |
| En-Suite              | 2.5m x 2.4m | 8'2" x 7'10"   |
| Bedroom 2             | 3.7m x 2.3m | 12'2" x 7'7"   |
| Shower Room           | 2.3m x 1.7m | 7'7" x 5'7"    |