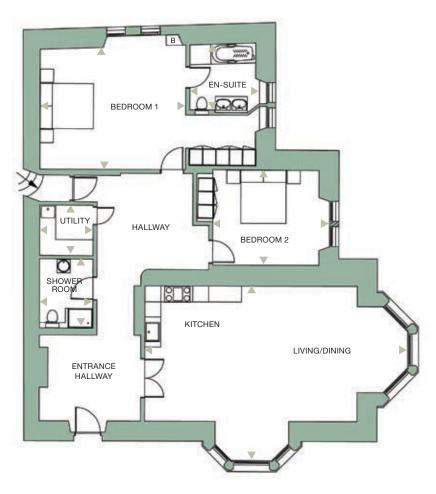

#### Apartment 1 (main door)

|                       | Metric      | Imperial      |
|-----------------------|-------------|---------------|
| Living/Dining/Kitchen | 9.5m x 6.5m | 31'2" x 21'4" |
| Bedroom 1             | 4.7m x 4.4m | 15'5" x 14'5" |
| En-Suite              | 3.0m x 2.4m | 9'10" x 7'10" |
| Bedroom 2             | 4.1m x 3.9m | 13'5" x 12'10 |
| Shower Room           | 2.5m x 2.3m | 8'2" x 7'7"   |
| Utility               | 2.3m x 1.3m | 7'7" x 4'3"   |
|                       |             |               |