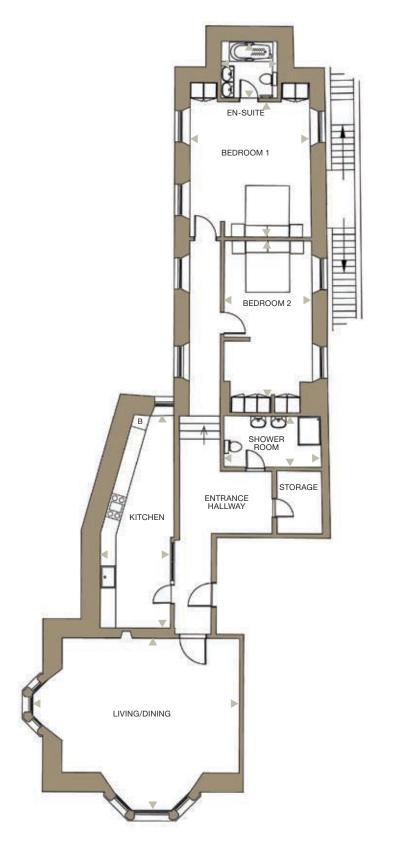

# Apartment 29 (third floor)

|                       | Metric       | Imperial      |
|-----------------------|--------------|---------------|
| Living/Dining/Kitchen | 10.6m x 4.2m | 34'9" x 13'9" |
| Bedroom 1             | 4.4m x 4.4m  | 14'5" x 14'5" |
| En-Suite              | 2.9m x 2.5m  | 9'6" x 8'2"   |
| Bedroom 2             | 3.2m x 2.6m  | 10'6" x 8'6"  |
| Shower Room           | 2.7m x 1.6m  | 8'10" x 5'3"  |