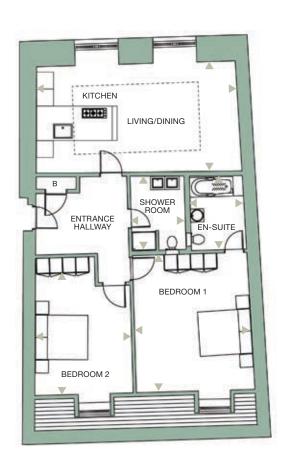

BEDROOM 2

ENTRANCE HALLWAY <u></u>

LIVING/DINING

BATHROOM

LIVING/DINING

BEDROOM 1

ENTRANCE HALLWAY