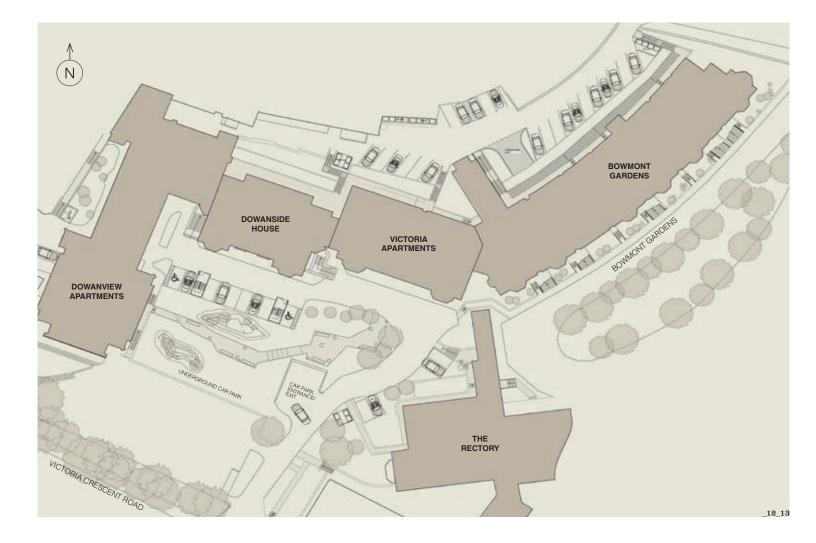

Conceived and built in five phases, there will be 81 two and three bedroom apartments in total, complete with private off

street and underground parking and extensive landscaped grounds to complement the leafy neighbourhood.

35 individual apartments form the classical 'B' listed terrace of Bowmont Gardens which enjoy an elevated position and vistas over the city.

Each has been designed to be as individual as you are, displaying an inspired use of light, space and open plan layouts in a choice of traditional or contemporary styles. Outside they speak of the grandeur of their age, while inside provides every modern comfort and convenience.

Bowmont Gardens

VIEW FROM APARTMENT 35, 3RD FLOOR

Dowanhill is one of Glasgow's most prestigious residential areas. Discreet and desirable, it is home to the some of the finest architecture in Glasgow with its tree-lined avenues and mature peaceful private gated gardens.

Bowmont Gardens is a very special place in which to live. All that Glasgow's West End has to offer - the restaurants, the shopping and the cafe culture of Byres Road, with its underground links to the rest of the city, the art gallery at Kelvingrove and The University of Glasgow, all are within minutes walk of your front door.