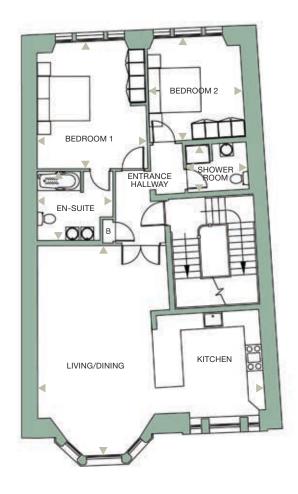

BEDROOM 2

ENTRANCE HALLWAY <u></u>

LIVING/DINING

BATHROOM

#### NO. 1 APARTMENTS

KITCHEN

LIVING/DINING

BEDROOM 1

ENTRANCE HALLWAY

BEDROOM 1

B

KITCHEN

EN-SUITE

ENTRANCE HALLWAY

SHOWER ROOM

LIVING/DINING

BEDROOM 1