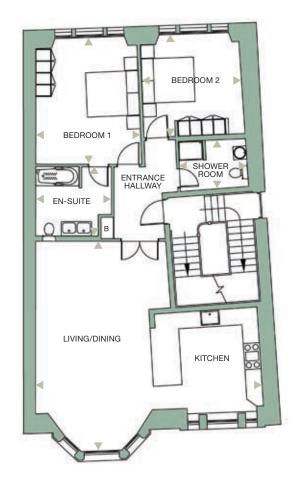

BEDROOM 2

ENTRANCE HALLWAY <u></u>

LIVING/DINING

BATHROOM

#### NO. 1 APARTMENTS

KITCHEN

LIVING/DINING

BEDROOM 1

ENTRANCE HALLWAY

BEDROOM 1

B

KITCHEN

EN-SUITE

ENTRANCE HALLWAY

SHOWER ROOM

LIVING/DINING

BEDROOM 1