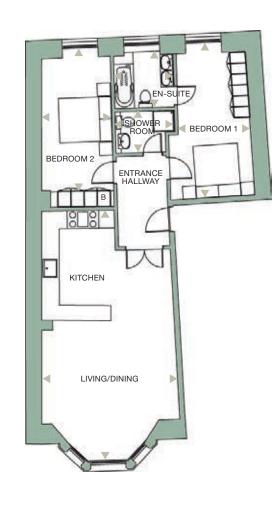

BEDROOM 1

B

KITCHEN

EN-SUITE

ENTRANCE HALLWAY

SHOWER ROOM

LIVING/DINING

BEDROOM 1