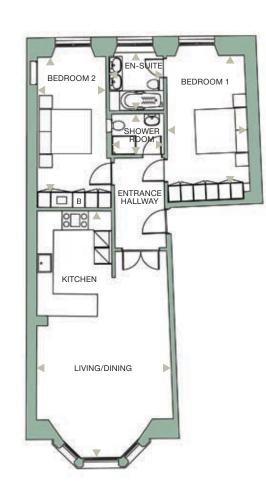

BEDROOM 1

B

KITCHEN

EN-SUITE

ENTRANCE HALLWAY

SHOWER ROOM

LIVING/DINING

BEDROOM 1