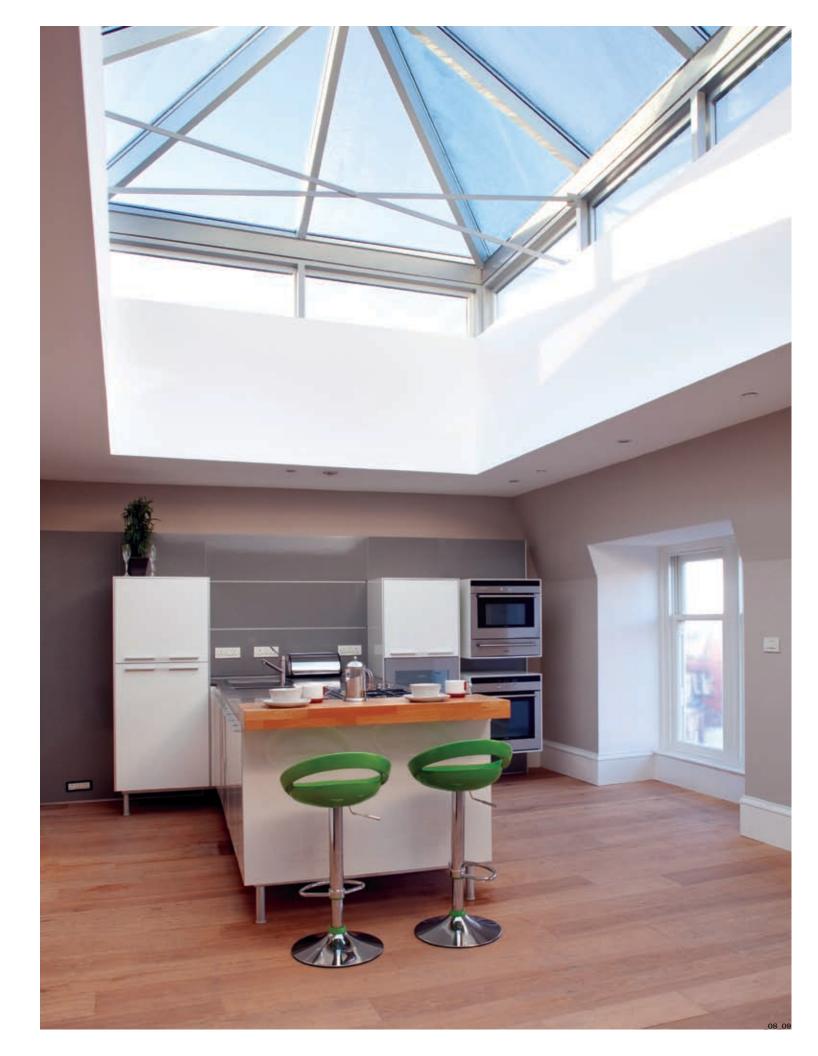

The low cills and full height windows are complemented by the sleek downlighters to create large, bright welcoming living areas.

## Design & Detail

We understand that details make the difference. This is why you will only find the best names including Siemens, Smeg, Foster and Liebherr in your kitchen. Even your wine will be kept cool in the finest of fridges!

A choice of traditional or contemporary finishes which combine with space, style and outstanding architecture to create bespoke and inspirational interiors. Traditional bright bay windows or modern glass atriums flood your living space and open plan kitchen with light and vitality.