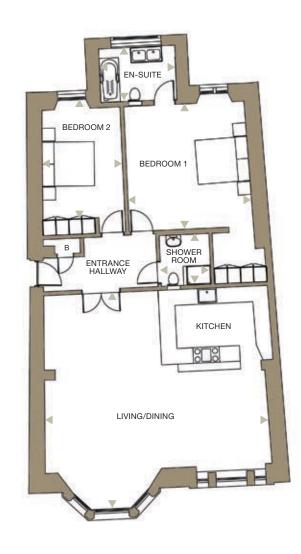

#### Apartment 9 (upper ground)

|                       | Metric      | Imperial      |
|-----------------------|-------------|---------------|
| Living/Dining/Kitchen | 9.2m x 5.1m | 30'2" x 16'9" |
| Bedroom 1             | 6.3m x 3.1m | 20'8" x 10'2" |
| En-Suite              | 2.4m x 2.2m | 7'10" x 7'3"  |
| Bedroom 2             | 5.5m x 2.7m | 18'1" x 8'10" |
| Shower Room           | 2.2m x 1.5m | 7'3" x 4'11"  |