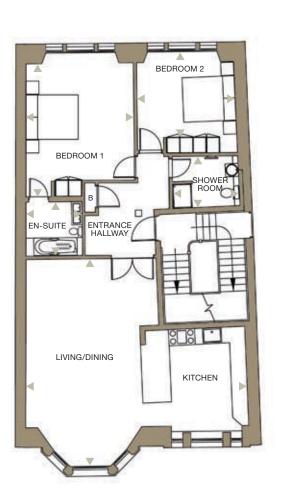

BEDROOM 2

ENTRANCE HALLWAY <u></u>

LIVING/DINING

BATHROOM

#### NO. 1 APARTMENTS

KITCHEN

LIVING/DINING

BEDROOM 1

ENTRANCE HALLWAY