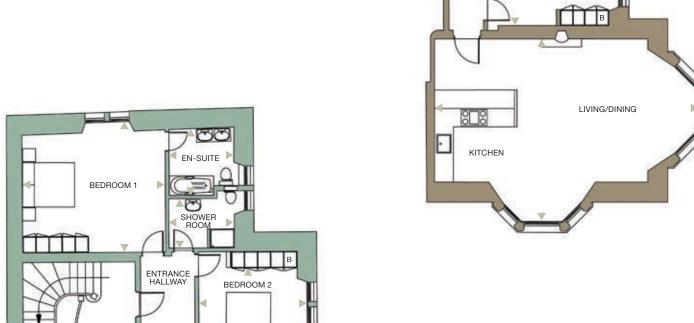

BEDROOM 2

ENTRANCE HALLWAY <u></u>

LIVING/DINING

BATHROOM

LIVING/DINING

BEDROOM 1

ENTRANCE HALLWAY