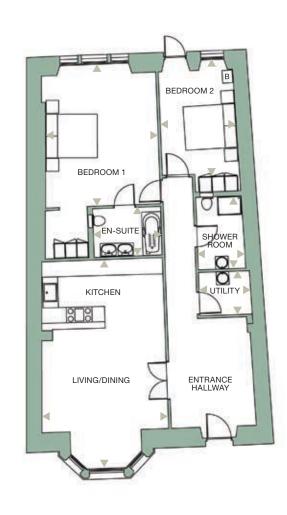

## Apartment 8 (upper ground)

|                       | Metric      | Imperial      |
|-----------------------|-------------|---------------|
| Living/Dining/Kitchen | 9.6m x 6.6m | 31'6" x 21'8' |
| Bedroom 1             | 5.2m x 4.5m | 17'1" x 14'9' |
| En-Suite              | 2.5m x 2.5m | 8'2" x 8'2"   |
| Bedroom 2             | 3.2m x 4.1m | 10'6" x 13'5' |
| Shower Room           | 2.3m x 2.0m | 7'7" x 6'7"   |
|                       |             |               |