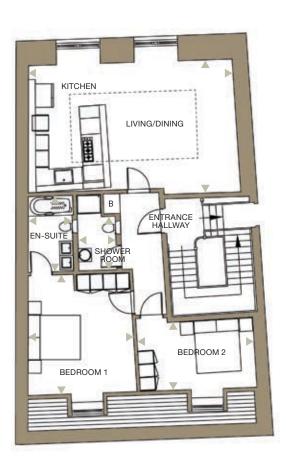

BEDROOM 2

ENTRANCE HALLWAY <u></u>

LIVING/DINING

BATHROOM

#### NO. 1 APARTMENTS

KITCHEN

LIVING/DINING

BEDROOM 1

ENTRANCE HALLWAY

BEDROOM 1

B

KITCHEN

EN-SUITE

ENTRANCE HALLWAY

SHOWER ROOM

LIVING/DINING

BEDROOM 1