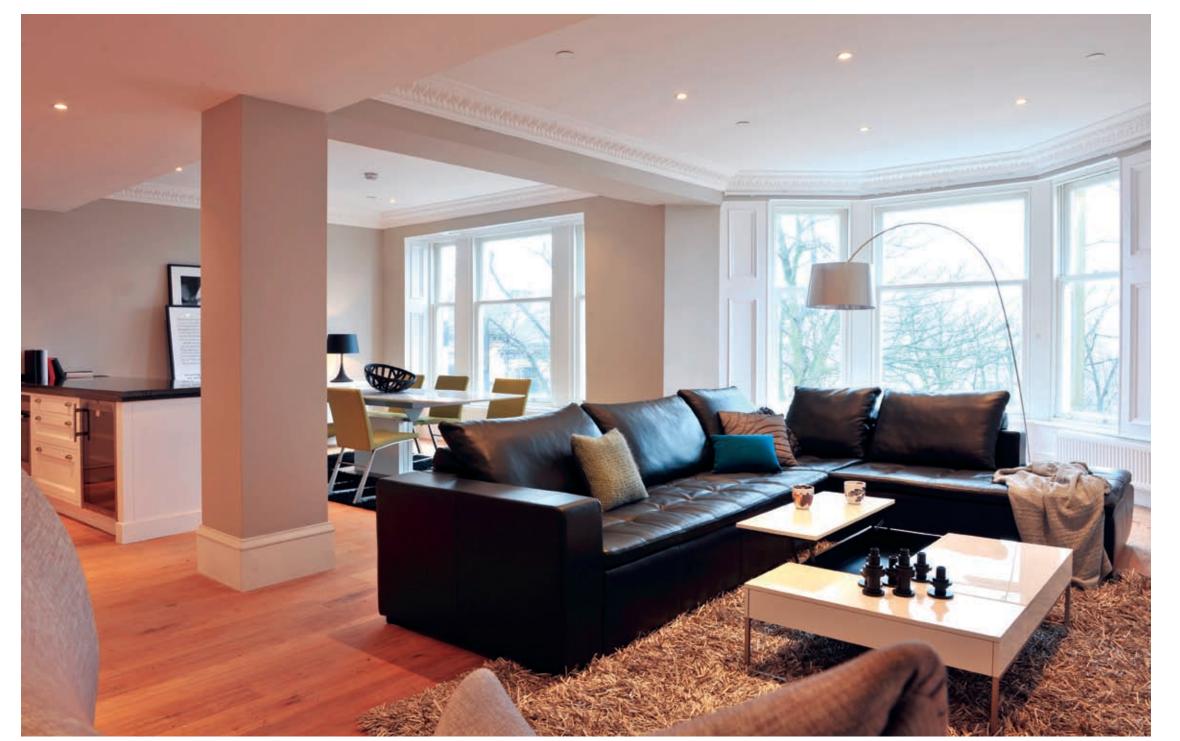

Subtlety is not shouted, it is whispered and at Bowmont Gardens each apartment is a study in quiet composure. Every care has been taken to ensure the maximum use of light and space. This combined with quality materials and finishes creates apartments designed for the exacting demands of modern

The low cills and full height windows are complemented by the sleek downlighters to create large, bright welcoming living areas.

A choice of traditional or contemporary finishes which combine with space, style and outstanding architecture to create bespoke and inspirational interiors. Traditional bright bay windows or modern glass atriums flood your living space and open plan kitchen with light and vitality.