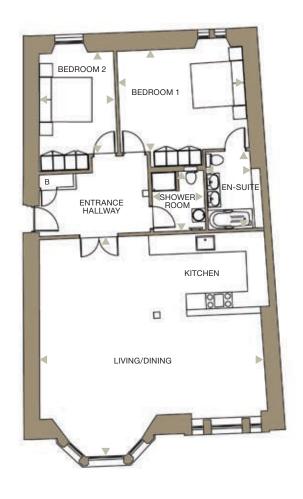

## Apartment 11 (upper ground)

|                       | Metric      | Imperial      |
|-----------------------|-------------|---------------|
| Living/Dining/Kitchen | 9.2m x 5.2m | 30'2" x 17'1" |
| Bedroom 1             | 5.6m x 2.7m | 18'4" x 8'10" |
| En-Suite              | 2.5m x 2.2m | 8'2" x 7'3"   |
| Bedroom 2             | 5.5m x 2.7m | 18'1" x 8'10" |
| Shower Room           | 2.2m x 1.6m | 7'3" x 5'3"   |