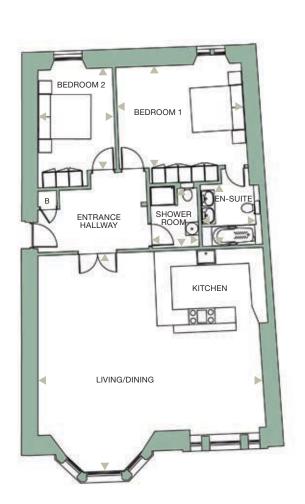

## Apartment 8 (upper ground)

|                       | Metric      | Imperial      |
|-----------------------|-------------|---------------|
| Living/Dining/Kitchen | 9.6m x 6.6m | 31'6" x 21'8' |
| Bedroom 1             | 5.2m x 4.5m | 17'1" x 14'9' |
| En-Suite              | 2.5m x 2.5m | 8'2" x 8'2"   |
| Bedroom 2             | 3.2m x 4.1m | 10'6" x 13'5' |
| Shower Room           | 2.3m x 2.0m | 7'7" x 6'7"   |
|                       |             |               |