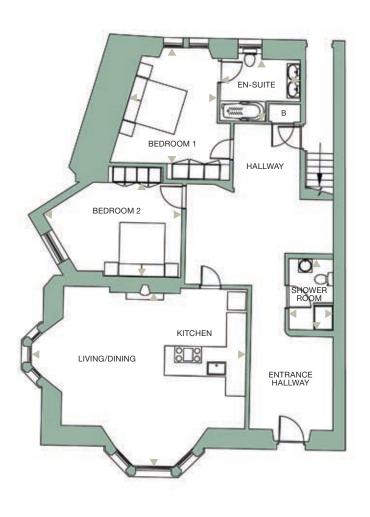

# Apartment 29 (third floor)

|                       | Metric       | Imperial      |
|-----------------------|--------------|---------------|
| Living/Dining/Kitchen | 10.6m x 4.2m | 34'9" x 13'9" |
| Bedroom 1             | 4.4m x 4.4m  | 14'5" x 14'5" |
| En-Suite              | 2.9m x 2.5m  | 9'6" x 8'2"   |
| Bedroom 2             | 3.2m x 2.6m  | 10'6" x 8'6"  |
| Shower Room           | 2.7m x 1.6m  | 8'10" x 5'3"  |