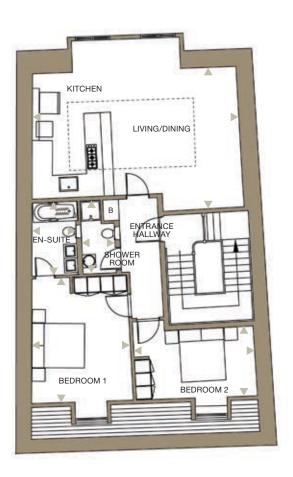

BEDROOM 2

ENTRANCE HALLWAY <u></u>

LIVING/DINING

BATHROOM

#### NO. 1 APARTMENTS

KITCHEN

LIVING/DINING

BEDROOM 1

ENTRANCE HALLWAY

BEDROOM 1

B

KITCHEN

EN-SUITE

ENTRANCE HALLWAY

SHOWER ROOM

LIVING/DINING

BEDROOM 1