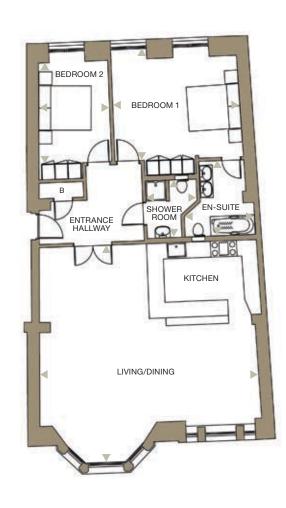

## Apartment 8 (upper ground)

|                       | Metric      | Imperial      |
|-----------------------|-------------|---------------|
| Living/Dining/Kitchen | 9.6m x 6.6m | 31'6" x 21'8' |
| Bedroom 1             | 5.2m x 4.5m | 17'1" x 14'9' |
| En-Suite              | 2.5m x 2.5m | 8'2" x 8'2"   |
| Bedroom 2             | 3.2m x 4.1m | 10'6" x 13'5' |
| Shower Room           | 2.3m x 2.0m | 7'7" x 6'7"   |
|                       |             |               |

#### Apartment 9 (upper ground)

|                       | Metric      | Imperial      |
|-----------------------|-------------|---------------|
| Living/Dining/Kitchen | 9.2m x 5.1m | 30'2" x 16'9" |
| Bedroom 1             | 6.3m x 3.1m | 20'8" x 10'2" |
| En-Suite              | 2.4m x 2.2m | 7'10" x 7'3"  |
| Bedroom 2             | 5.5m x 2.7m | 18'1" x 8'10" |
| Shower Room           | 2.2m x 1.5m | 7'3" x 4'11"  |

## Apartment 10 (upper ground)

|                       | Metric      | Imperial       |
|-----------------------|-------------|----------------|
| Living/Dining/Kitchen | 8.6m x 7.6m | 28'3" x 24'11" |
| Bedroom 1             | 5.1m x 4.6m | 16'9" x 15'1"  |
| En-Suite              | 2.8m x 1.5m | 9'2" x 4'11"   |
| Bedroom 2             | 4.6m x 3.1m | 15'1" x 10'2"  |
| Shower Room           | 2.0m x 1.7m | 6'7" x 5'7"    |

## Apartment 11 (upper ground)

|                       | Metric      | Imperial      |
|-----------------------|-------------|---------------|
| Living/Dining/Kitchen | 9.2m x 5.2m | 30'2" x 17'1" |
| Bedroom 1             | 5.6m x 2.7m | 18'4" x 8'10" |
| En-Suite              | 2.5m x 2.2m | 8'2" x 7'3"   |
| Bedroom 2             | 5.5m x 2.7m | 18'1" x 8'10" |
| Shower Room           | 2.2m x 1.6m | 7'3" x 5'3"   |

## Apartment 12 (upper ground)

|                       | Metric      | Imperial       |
|-----------------------|-------------|----------------|
| Living/Dining/Kitchen | 8.3m x 7.6m | 27'3" x 24'11" |
| Bedroom 1             | 4.8m x 4.1m | 15'9" x 13'5"  |
| En-Suite              | 3.0m x 2.7m | 9'10" x 8'10"  |
| Bedroom 2             | 4.0m x 2.8m | 13'1" x 9'2"   |
| Shower Room           | 2.2m x 2.0m | 7'3" x 6'7"    |

## Apartment 13 (upper ground)

|                       | Metric      | Imperial      |
|-----------------------|-------------|---------------|
| Living/Dining/Kitchen | 9.2m x 4.7m | 30'2" x 15'5" |
| Bedroom 1             | 5.2m x 2.9m | 17'1" x 9'6"  |
| En-Suite              | 2.2m x 2.0m | 7'3" x 6'7"   |
| Bedroom 2             | 5.3m x 2.6m | 17'5" x 8'6"  |
| Shower Room           | 2.0m x 1.7m | 6'7" x 5'7"   |