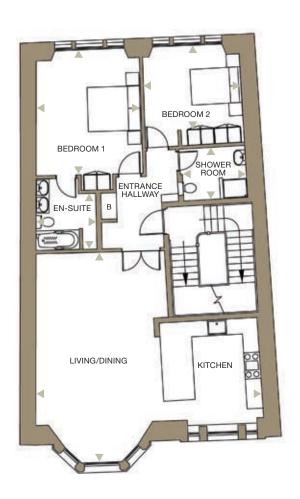

BEDROOM 1

B

KITCHEN

EN-SUITE

ENTRANCE HALLWAY

SHOWER ROOM

LIVING/DINING

BEDROOM 1