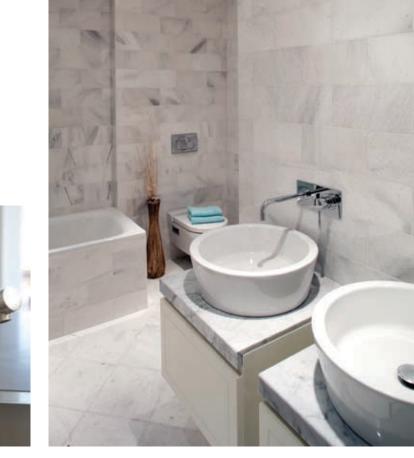

- Choice of traditional or contemporary finished apartments.
- Fitted Italian Kitchens with integrated Siemens and Smeg appliances including stainless steel ovens, dishwashers, washer dryers and hideaway Sirius downdraft extraction system
- En-suites incorporate baths with over bath showers and double sinks in most apartments
- Wall hung WC's and Wash Hand Basins with under sink storage
- Sanitary ware provided by leading names such as Gessi, Porcelanosa and Gerberit
- Under floor heating to all bathrooms and en-suites
- Gas fired combination boiler providing instant hot water and efficient central heating system
- Wardrobes to all bedrooms including built in drawers and hanging space
- Powder coated panelled doors with satin chrome ironmongery
- Engineered oak flooring to all areas except bathrooms and en-suites
- Video entry phone
- One allocated off street parking space

Bathrooms and en-suites combine luxury and performance with stylish sanitary ware provided by leading names including Gessi, Porcelanosa and Gerberit.

The dynamic contemporary kitchen boasts a sleek Foster gas hob, integrated Siemens appliances, American style fridge freezer and a Siemens wine fridge. While the traditional style is complemented by a Siemens 5 burner gas hob, integrated appliances and features a Liebherr wine fridge.