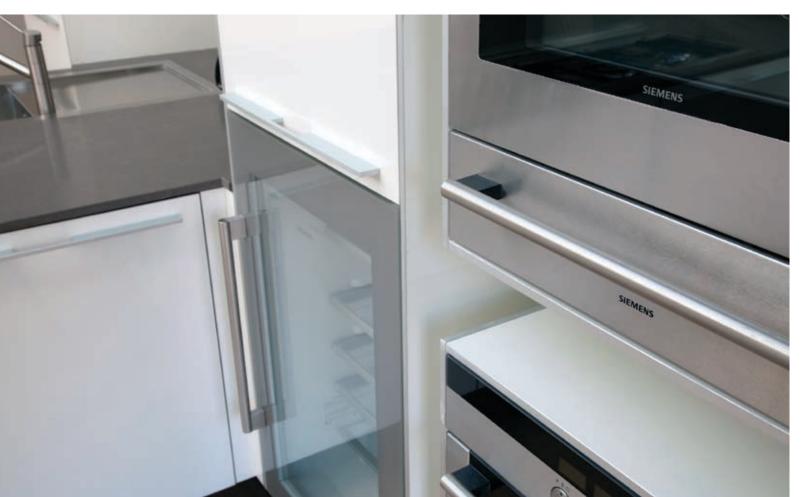

## Design & Detail

We understand that details make the difference. This is why you will only find the best names including Siemens, Smeg, Foster and Liebherr in your kitchen. Even your wine will be kept cool in the finest of fridges!

#### Contemporary Style

- Contemporary Kitchen
- High Gloss White and Grey contemporary doors with integrated seamless wall cupboards
- Silestone worktops featuring a raised wooden breakfast bar
- Sleek flush fitted Foster gas hob
- Siemens combi microwave with warming drawer
- American style fridge freezer
- Siemens Wine Fridge
- Wet rooms feature wall and floor tiling in natural stone colour with contrasting mosaic and brick style in shower areas

Bathrooms and en-suites combine luxury and performance with stylish sanitary ware provided by leading names including Gessi, Porcelanosa and Gerberit.

The dynamic contemporary kitchen boasts a sleek Foster gas hob, integrated Siemens appliances, American style fridge freezer and a Siemens wine fridge. While the traditional style is complemented by a Siemens 5 burner gas hob, integrated appliances and features a Liebherr wine fridge.