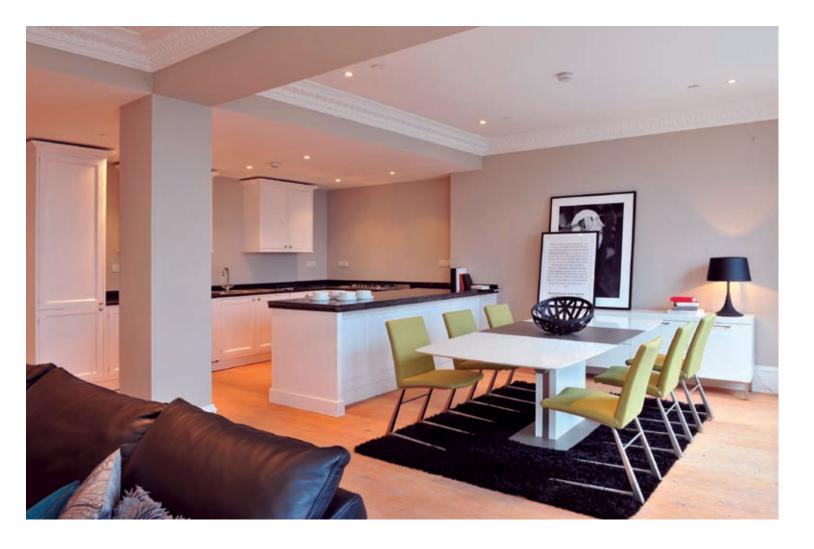

## Design & Detail

We understand that details make the difference. This is why you will only find the best names including Siemens, Smeg, Foster and Liebherr in your kitchen. Even your wine will be kept cool in the finest of fridges!

#### Traditional Style

- In frame style white kitchen doors
- Granite worktops with integrated breakfast bar
- Siemens 5 burner gas hob
- Integrated Siemens Fridge Freezer
- Liebherr Wine Fridge
- Wet rooms feature wall and floor tiling in white marble brick design with co-ordinating mosaic style to shower area

#### Contemporary Style

- Contemporary Kitchen
- High Gloss White and Grey contemporary doors with integrated seamless wall cupboards
- Silestone worktops featuring a raised wooden breakfast bar
- Sleek flush fitted Foster gas hob
- Siemens combi microwave with warming drawer
- American style fridge freezer
- Siemens Wine Fridge
- Wet rooms feature wall and floor tiling in natural stone colour with contrasting mosaic and brick style in shower areas

Bathrooms and en-suites combine luxury and performance with stylish sanitary ware provided by leading names including Gessi, Porcelanosa and Gerberit.

The dynamic contemporary kitchen boasts a sleek Foster gas hob, integrated Siemens appliances, American style fridge freezer and a Siemens wine fridge. While the traditional style is complemented by a Siemens 5 burner gas hob, integrated appliances and features a Liebherr wine fridge.