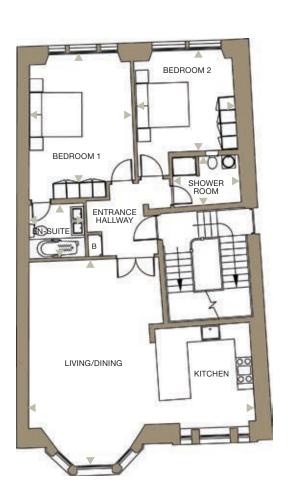

BEDROOM 2

ENTRANCE HALLWAY <u></u>

LIVING/DINING

BATHROOM

#### NO. 1 APARTMENTS

KITCHEN