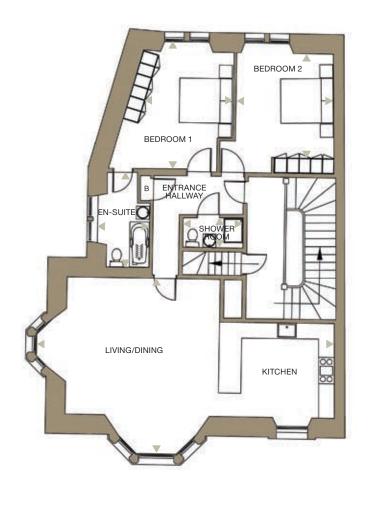

## Apartment 22 (second floor)

|               | Metric      | Imperial       |
|---------------|-------------|----------------|
| Living/Dining | 9.6m x 6.6m | 31'6" x 21'8"  |
| Kitchen       | 3.6m x 3.2m | 11'10" x 10'6" |
| Bedroom 1     | 4.8m x 4.1m | 15'9" x 13'5"  |
| Bedroom 2     | 4.4m x 4.3m | 14'5" x 14'1"  |
| Bathroom      | 3.0m x 2.4m | 9'10" x 7'10"  |