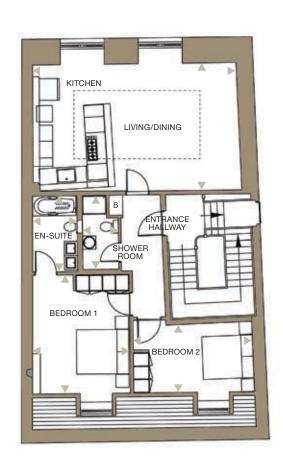

#### Apartment 1 (main door)

|                       | Metric      | Imperial      |
|-----------------------|-------------|---------------|
| Living/Dining/Kitchen | 9.5m x 6.5m | 31'2" x 21'4" |
| Bedroom 1             | 4.7m x 4.4m | 15'5" x 14'5" |
| En-Suite              | 3.0m x 2.4m | 9'10" x 7'10" |
| Bedroom 2             | 4.1m x 3.9m | 13'5" x 12'10 |
| Shower Room           | 2.5m x 2.3m | 8'2" x 7'7"   |
| Utility               | 2.3m x 1.3m | 7'7" x 4'3"   |
|                       |             |               |

#### Apartment 2 (main door)

|                       | Metric      | Imperial       |
|-----------------------|-------------|----------------|
| Living/Dining/Kitchen | 8.0m x 5.0m | 26'3" x 16'5"  |
| Bedroom 1             | 5.2m x 3.3m | 17'1" x 10'10" |
| En-Suite              | 2.7m x 2.1m | 8'10" x 6'11"  |
| Bedroom 2             | 3.9m x 2.9m | 12'10" x 9'6"  |
| Shower Room           | 2.8m x 1.5m | 9'2" x 4'11"   |

#### Apartment 3 (main door)

|                       | Metric      | Imperial      |
|-----------------------|-------------|---------------|
| Living/Dining/Kitchen | 8.0m x 5.2m | 26'3" x 17'1" |
| Bedroom 1             | 5.4m x 4.7m | 17'9" x 15'5" |
| En-Suite              | 2.6m x 1.7m | 8'6" x 5'7"   |
| Bedroom 2             | 4.8m x 2.8m | 15'9" x 9'2"  |
| Shower Room           | 2.8m x 2.0m | 9'2" x 6'7"   |
| Utility               | 2.0m x 1.6m | 6'7" x 5'3"   |

## Apartment 4 (main door)

|                       | Metric      | Imperial       |
|-----------------------|-------------|----------------|
| Living/Dining/Kitchen | 7.6m x 4.8m | 24'11" x 15'9" |
| Bedroom 1             | 4.9m x 3.4m | 16'1" x 11'2"  |
| En-Suite              | 2.5m x 2.4m | 8'2" x 7'10"   |
| Bedroom 2             | 3.7m x 2.3m | 12'2" x 7'7"   |
| Shower Room           | 2.3m x 1.7m | 7'7" x 5'7"    |