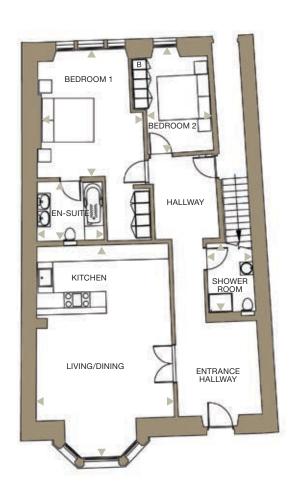

#### Apartment 14 (upper ground)

|               | Metric      | Imperial        |
|---------------|-------------|-----------------|
| Living/Dining | 8.0m x 6.5m | 26'3" x 21'4"   |
| Kitchen       | 8.2m x 3.3m | 26'11" x 10'10' |
| Bedroom 1     | 5.2m x 4.8m | 17'1" x 15'9"   |
| En-Suite      | 2.2m x 2.1m | 7'3" x 6'11"    |
| Bedroom 2     | 6.1m x 3.5m | 20'0" x 11'6"   |
| Shower Room   | 3.1m x 1.2m | 10'2" x 3'11"   |
|               |             |                 |