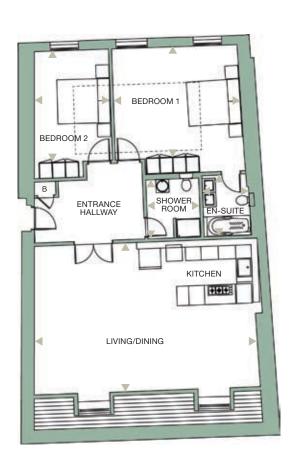

## Apartment 10 (upper ground)

|                       | Metric      | Imperial       |
|-----------------------|-------------|----------------|
| Living/Dining/Kitchen | 8.6m x 7.6m | 28'3" x 24'11" |
| Bedroom 1             | 5.1m x 4.6m | 16'9" x 15'1"  |
| En-Suite              | 2.8m x 1.5m | 9'2" x 4'11"   |
| Bedroom 2             | 4.6m x 3.1m | 15'1" x 10'2"  |
| Shower Room           | 2.0m x 1.7m | 6'7" x 5'7"    |