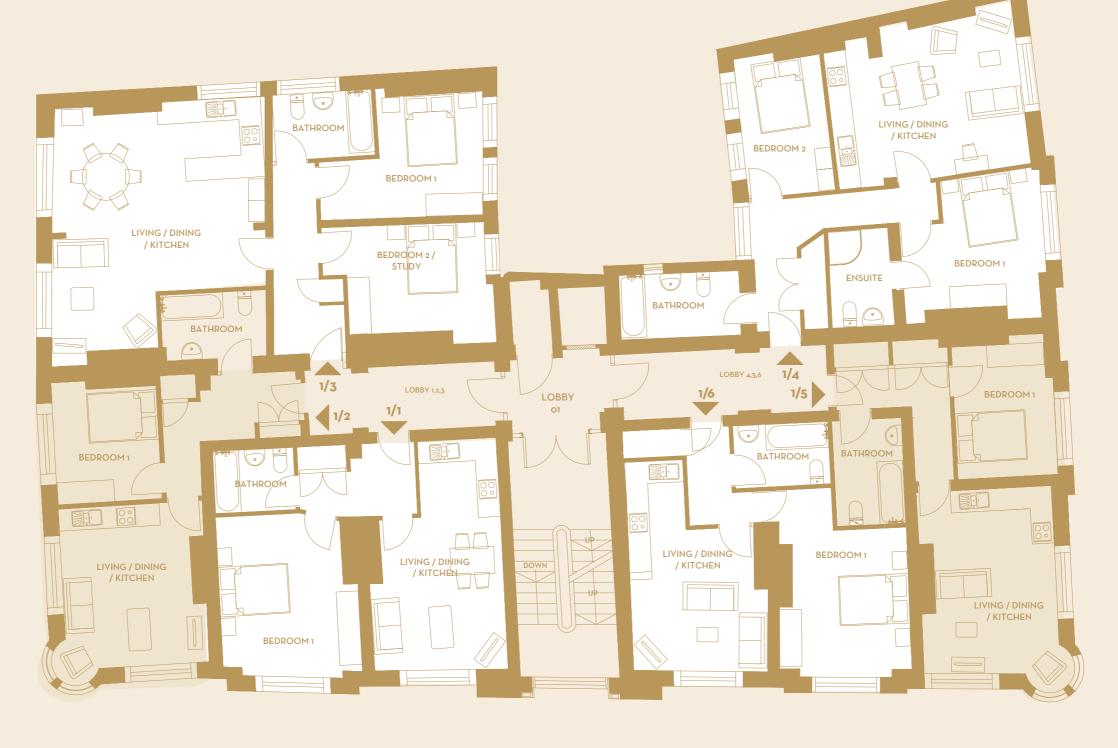

## FLOOR 1

Floor plans are for illustration purposes only. Contact the sales team for more information.

#### APARTMENT 1/1

|             | METRIC (M)  |
|-------------|-------------|
| Living Room | 3.63 x 6.29 |
| Bedroom 1   | 3.78 x 4.08 |
| Bathroom    | 2.18 x 1.70 |

#### APARTMENT 1/4

|             | METRIC (M)  |
|-------------|-------------|
| Living Room | 5.1 x 4.16  |
| Bedroom 1   | 3.69 x 3.51 |
| En suite    | 1.64 x 2.62 |
| Bedroom 2   | 2.37 x 3.68 |
| Bathroom    | 3.26 x 1.75 |

#### APARTMENT 1/2

|             | METRIC (M)  |
|-------------|-------------|
| Living Room | 3.87 x 4.39 |
| Bedroom 1   | 2.55 x 2.97 |
| Bathroom    | 2.91 x 1.85 |

#### **APARTMENT 1/5**

|             | METRIC (M)  |
|-------------|-------------|
| Living Room | 3.70 x 5.05 |
| Bedroom 1   | 2.73 x 3.61 |
| Bathroom    | 2.91 x 1.92 |

#### APARTMENT 1/3

|             | METRIC (M)  |
|-------------|-------------|
| Living Room | 5.82 x 6.40 |
| Bedroom 1   | 4.42 x 3.29 |
| Bedroom 2   | 3.98 x 2.92 |
| Bathroom    | 2.70 x 1.79 |
|             |             |

#### **APARTMENT 1/6**

| ETRIC (M) |             | METRIC (M)  |
|-----------|-------------|-------------|
| 0 x 5.05  | Living Room | 3.65 x 5.70 |
| 73 x 3.61 | Bedroom 1   | 3.60 x 5.12 |
| 91 x 1.92 | Bathroom    | 2.59 x 1.71 |