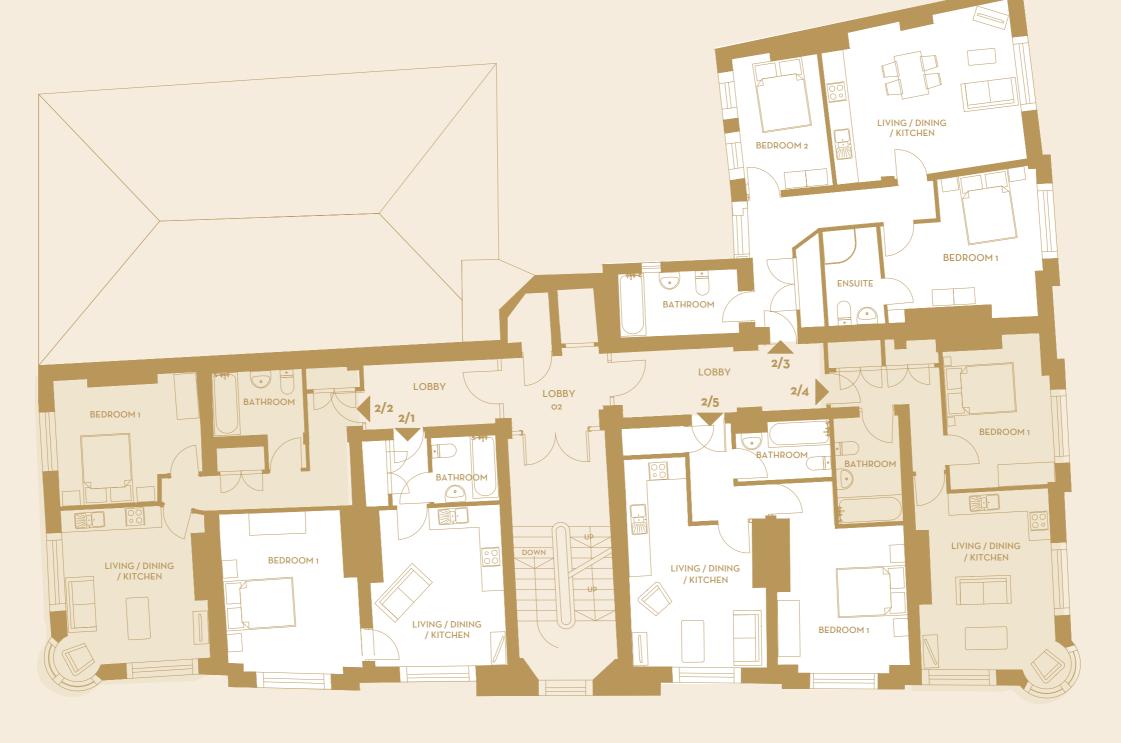

## FLOOR 2

<u>Li</u>

Floor plans are for illustration purposes only. Contact the sales team for more information.

#### APARTMENT 2/1

|             | METRIC (M   |
|-------------|-------------|
| Living Room | 3.62 x 4.29 |
| Bedroom 1   | 3.66 x 4.33 |
| Bathroom    | 1.77 x 1.80 |

#### APARTMENT 2/4

|             | METRIC (M)  |
|-------------|-------------|
| Living Room | 3.71 x 4.80 |
| Bedroom 1   | 2.89 x 3.78 |
| Bathroom    | 1.77 x 2.90 |

#### APARTMENT 2/2

|             | METRIC (M)  |
|-------------|-------------|
| Living Room | 3.88 x 4.26 |
| Bedroom 1   | 3.94 × 3.45 |
| Bathroom    | 2.48 x 1.75 |

#### APARTMENT 2/5

|             | METRIC (M)  |
|-------------|-------------|
| Living Room | 3.68 x 5.67 |
| Bedroom 1   | 3.62 x 5.21 |
| Bathroom    | 2.59 x 1.60 |
|             |             |

#### APARTMENT 2/3

|             | METRIC (M)  |
|-------------|-------------|
| Living Room | 5.25 x 3.99 |
| Bedroom 1   | 4.09 x 4.11 |
| En suite    | 1.55 x 2.60 |
| Bedroom 2   | 2.37 x 3.61 |
| Bathroom    | 3.26 x 1.75 |