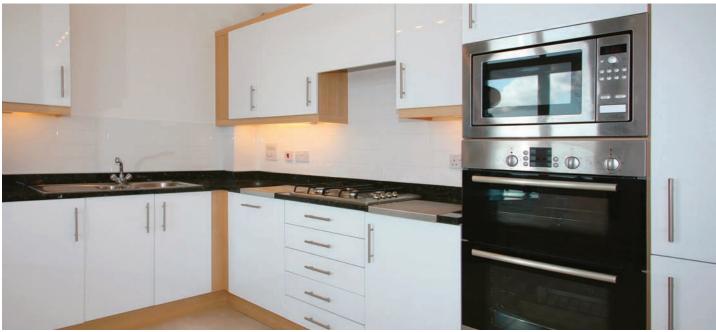

## SPECIFICATION

EVERY HOME IN SAINT NICHOLAS CHAMBERS IS ENHANCED BY A SOPHISTICATED RANGE OF CAREFULLY SELECTED FIXTURES AND FITTINGS.

- Fitted German Hofemeier kitchen with integrated Siemens appliances including stainless steel oven and dishwashers\* (\*where applicable)
- White Sanitary ware by Porcelanosa
- Wet Electric Heating with radiators in every room
- White veneer internal doors
- Integrated fridge freezer\*
   (\*may only be fridge with freezer compartment in selected apartments)

- Washer dryers in utility
   cupboards\*(where applicable\*)
- Security entry system to each apartment
- Flectric induction hobs
- Mixer shower tap and shower
   screen over baths

### CHOICES OF THE FOLLOWING FINISHES\*:

- Oak or walnut laminate to lounge and hall area
- Quality wool carpeting to bedrooms
- Colour finishes in kitchen
- · Worktop laminate finish in kitchen
- Coloured glass splash back
- Porcelanosa tiling to en-suite and bathroom walls
- Vinyl flooring in bathroom and en-suite
- \* Subject to build programme