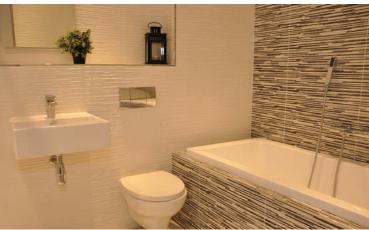

## SPECIFICATION

EVERY HOME IN SAINT NICHOLAS CHAMBERS IS ENHANCED BY A SOPHISTICATED RANGE OF CAREFULLY SELECTED FIXTURES AND FITTINGS.

- Fitted German Hofemeier kitchen with integrated Siemens appliances including stainless steel oven and dishwashers\* (\*where applicable)
- White Sanitary ware by Porcelanosa
- Wet Electric Heating with radiators in every room
- White veneer internal doors
- Integrated fridge freezer\*
   (\*may only be fridge with freezer compartment in selected apartments)

### CHOICES OF THE FOLLOWING FINISHES\*:

- Oak or walnut laminate to lounge and hall area
- Quality wool carpeting to bedrooms
- Colour finishes in kitchen
- · Worktop laminate finish in kitchen
- Coloured glass splash back
- Porcelanosa tiling to en-suite and bathroom walls
- Vinyl flooring in bathroom and en-suite
- \* Subject to build programme