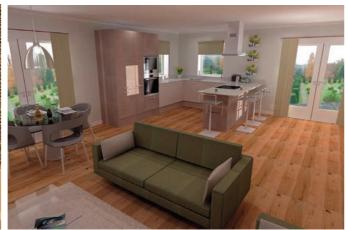

## SPECIFICATION

EVERY HOME IN SAINT NICHOLAS CHAMBERS IS ENHANCED BY A SOPHISTICATED RANGE OF CAREFULLY SELECTED FIXTURES AND FITTINGS.

- Fitted German Hofemeier kitchen with integrated Siemens appliances including stainless steel oven and dishwashers\* (\*where applicable)
- White Sanitary ware by Porcelanosa
- Wet Electric Heating with radiators in every room
- White veneer internal doors
- Integrated fridge freezer\*
   (\*may only be fridge with freezer compartment in selected apartments)

### CHOICES OF THE FOLLOWING FINISHES\*:

- Oak or walnut laminate to lounge and hall area
- Quality wool carpeting to bedrooms
- Colour finishes in kitchen
- · Worktop laminate finish in kitchen
- Coloured glass splash back
- Porcelanosa tiling to en-suite and bathroom walls
- Vinyl flooring in bathroom and en-suite
- \* Subject to build programme