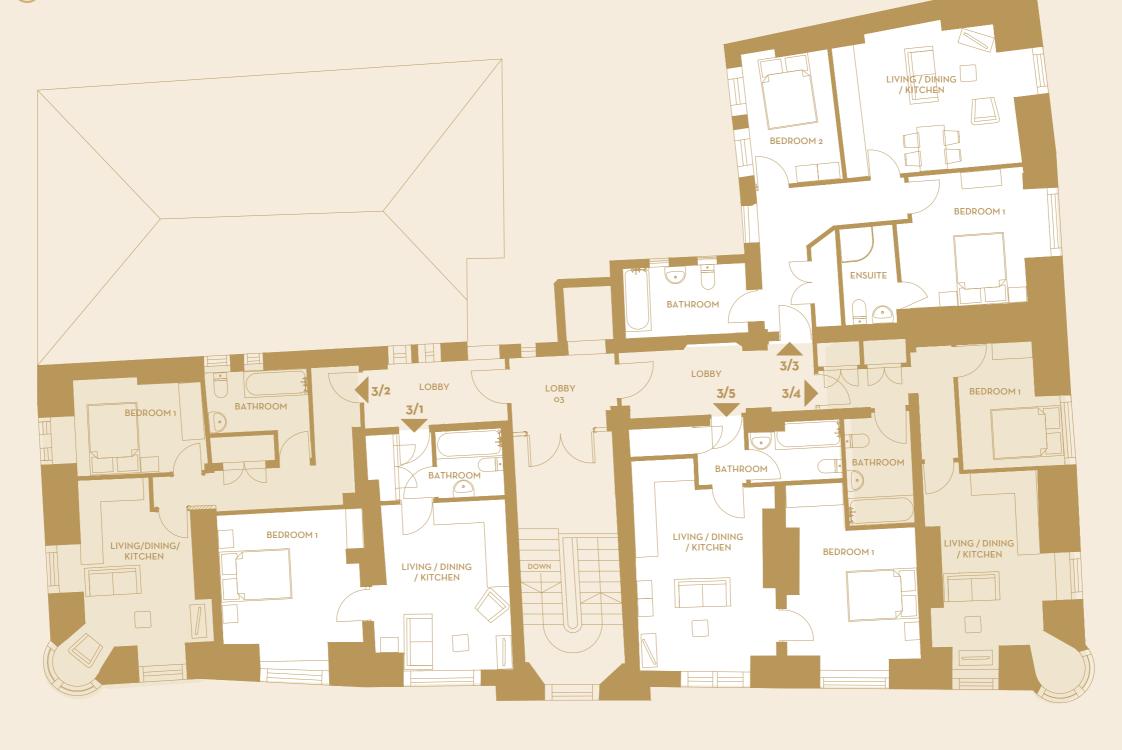

## FLOOR 3

Floor plans are for illustration purposes only.

Contact the sales team for more information.

#### **APARTMENT 3/1**

|             | METRIC (M)  |
|-------------|-------------|
| Living Room | 3.70 x 4.57 |
| Bedroom 1   | 3.77 x 3.49 |
| Bathroom    | 178 x 180   |

#### **APARTMENT 3/4**

|             | METRIC (M)  |
|-------------|-------------|
| Living Room | 3.02 x 4.70 |
| Bedroom 1   | 2.74 x 3.38 |
| Bathroom    | 1.77 x 2.90 |

#### **APARTMENT 3/2**

|             | METRIC (M)  |
|-------------|-------------|
| Living Room | 2.99 x 4.53 |
| Bedroom 1   | 3.53 x 2.60 |
| Bathroom    | 2.72 x 1.64 |

#### **APARTMENT 3/5**

|             | METRIC (M)  |
|-------------|-------------|
| Living Room | 3.71 x 5.67 |
| Bedroom 1   | 3.60 x 4.62 |
| Bathroom    | 2.49 x 1.61 |

#### APARTMENT 3/3

|             | METRIC (M)  |
|-------------|-------------|
| Living Room | 4.49 x 3.68 |
| Bedroom 1   | 4.10 x 3.56 |
| En suite    | 1.45 x 2.60 |
| Bedroom 2   | 2.35 x 3.50 |
| Bathroom    | 3.31 x 1.88 |