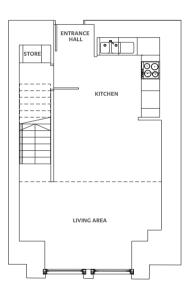

#### **FRONT** ELEVATION

Some bedrooms are mezzanine gallery bedrooms. Please check plans for details.

#### **REAR** ELEVATION

Some bedrooms are mezzanine gallery bedrooms. Please check plans for details.

LOWER GROUND FLOOR

UPPER GROUND FLOOR

| Living Room/Kitchen 17'4" x 28'3" | 5.3 m x 8.6 m |
|-----------------------------------|---------------|
| Bedroom 1 11'6" x 19'4"           | 3.5 m x 5.9 m |
| Bedroom 217'5" x 13'1"            | 5.3 m x 4.0 m |
| En-Suite 1 7'10" x 7'7"           | 2.4 m x 2.3 m |
| En-suite 2 6'10" x 6'7"           | 2.1 m x 2.0 m |
| WC 9'10" x 5'7"                   | 3.0 m x 1.7 m |
| Store                             | 1.5 m x 3.2 m |