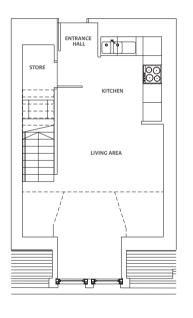

2.3 m |





SECOND FLOOR

 Living Room/Kitchen
 15'5" x 24'11"
 4.7 m x 7.6 m

 Bedroom
 11'5" x 8'6"
 3.5 m x 2.6 m

 Bathroom
 7'10" x 4'7"
 2.4 m x 1.4 m





SECOND FLOOR

 Living Room/Kitchen
 23'11" x 15'9"
 7.3 m x 4.8 m

 Bedroom
 11'9" x 8'2"
 3.6 m x 2.5 m

 Bathroom
 7'2" x 6'11"
 2.2 m x 2.1 m





SECOND FLOOR

| Living Room 16'9" x 16'9" | 5.1 m x 5.1 m |
|---------------------------|---------------|
| Kitchen                   | 4.0 m x 2.6 m |
| Bedroom 1 11'6" x 7'10"   | 3.5 m x 2.4 m |
| Bedroom 2 9'6" x 10'10"   | 2.9 m x 3.3 m |
| En-suite                  | 2.5 m x 1.8 m |
| Bathroom                  | 2.8 m x 2.3 m |





SECOND FLOOR

 Living Room/Kitchen
 14'9" x 25'7"
 4.5 m x 7.8 m

 Bedroom
 11'6" x 9'2"
 3.5 m x 2.8 m

 Bathroom
 6'11" x 5'7"
 2.1 m x 1.7 m





SECOND FLOOR

| Living Room 15'9" x 19'4" | 4.8 m x 5.9 m |
|---------------------------|---------------|
| Kitchen 9'2" x 6'11"      | 2.8 m x 2.1 m |
| Bedroom 1                 | 3.5 m x 2.8 m |
| Bedroom 2 8'2" x 11'1"    | 2.5 m x 3.4 m |
| En-suite 7'2" x 5'6"      | 2.2 m x 1.7 m |
| Bathroom 10'5" x 8'6"     | 3.2 m x 2.6 m |





SECOND FLOOR

| Living Room              | 5.4 m x 4.8 m |
|--------------------------|---------------|
| Kitchen 8'10" x 9'2"     | 2.7 m x 2.8 m |
| Bedroom 1 11'9" x 9'10"  | 3.6 m x 3.0 m |
| Bedroom 2 9'6" x 9'2"    | 2.9 m x 2.8 m |
| En-suite                 | 2.2 m x 1.3 m |
| Bathroom 6'7" x 6'11"    | 2.0 m x 2.1 m |
| Utility Room 5'3" x 4'7" | 1.6 m x 1.4 m |



SECOND FLOOR

| Living Room13'1" x 17'9" | 4.0 m x 5.4 m |
|------------------