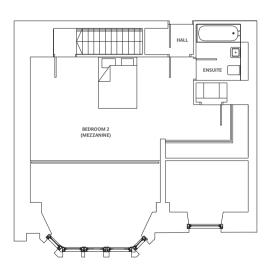

LOWER GROUND FLOOR

UPPER GROUND FLOOR

| Living Room 17'9" x 22'4"     | 5.4 m x 6.8 m |
|-------------------------------|---------------|
| Kitchen 13'1" x 9'6"          | 4.0 m x 2.9 m |
| Bedroom 1 17'5" x 10'2"       | 5.3 m x 3.1 m |
| Bedroom 2 11'9" x 9'2"        | 3.6 m x 2.8 m |
| Bedroom 3/Study 12'6" x 10'2" | 3.8 m x 3.1 m |
| En-suite 1 7'2" x 6'7"        | 2.2 m x 2.0 m |
| En-suite 2 8'2" x 6'3"        | 2.5m x 1.9 m  |
| WC 7'10" x 4'3"               | 2.4 m x 1.3 m |
|                               |               |