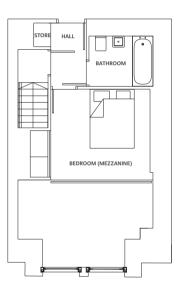

#### **FRONT** ELEVATION

Some bedrooms are mezzanine gallery bedrooms. Please check plans for details.

#### **REAR** ELEVATION

Some bedrooms are mezzanine gallery bedrooms. Please check plans for details.

LOWER GROUND FLOOR

UPPER GROUND FLOOR

| Living Room/Kitchen 17'4" x 28'3" | 5.3 m x 8.6 m |
|-----------------------------------|---------------|
| Bedroom 1 11'6" x 19'4"           | 3.5 m x 5.9 m |
| Bedroom 217'5" x 13'1"            | 5.3 m x 4.0 m |
| En-Suite 1 7'10" x 7'7"           | 2.4 m x 2.3 m |
| En-suite 2 6'10" x 6'7"           | 2.1 m x 2.0 m |
| WC 9'10" x 5'7"                   | 3.0 m x 1.7 m |
| Store                             | 1.5 m x 3.2 m |