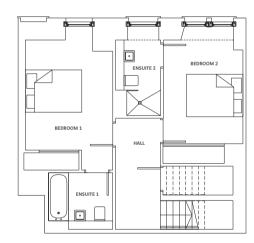

LOWER GROUND FLOOR

UPPER GROUND FLOOR

| Living Room 17'9" x 22'4"     | 5.4 m x 6.8 m |
|-------------------------------|---------------|
| Kitchen 13'1" x 9'6"          | 4.0 m x 2.9 m |
| Bedroom 1 17'5" x 10'2"       | 5.3 m x 3.1 m |
| Bedroom 2 11'9" x 9'2"        | 3.6 m x 2.8 m |
| Bedroom 3/Study 12'6" x 10'2" | 3.8 m x 3.1 m |
| En-suite 1 7'2" x 6'7"        | 2.2 m x 2.0 m |
| En-suite 2 8'2" x 6'3"        | 2.5m x 1.9 m  |
| WC 7'10" x 4'3"               | 2.4 m x 1.3 m |
|                               |               |