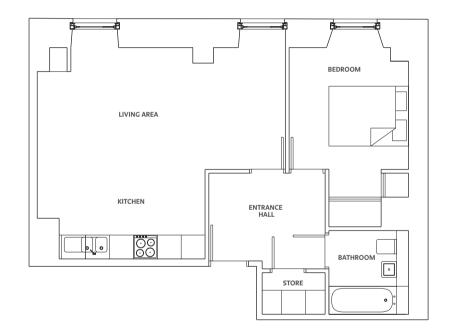

LOWER GROUND FLOOR

UPPER GROUND FLOOR

 Living Room/Kitchen
 14'9" x 26'7"
 4.5 m x 8.1 m

 Bedroom
 12'2" x 12'6"
 3.7 m x 3.8 m

 Study Area
 7'10" x 6'10"
 2.4 m x 2.1 m

 Bathroom
 4'7" x 5'3"
 1.4 m x 1.6 m