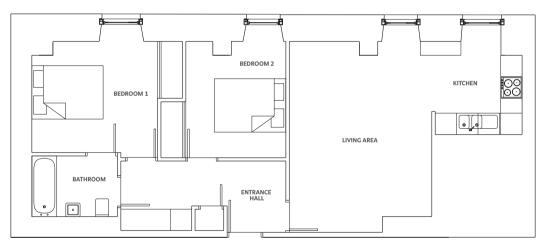

LOWER GROUND FLOOR

UPPER GROUND FLOOR

| Living Room 17'9" x 22'4"     | 5.4 m x 6.8 m |
|-------------------------------|---------------|
| Kitchen 13'1" x 9'6"          | 4.0 m x 2.9 m |
| Bedroom 1 17'5" x 10'2"       | 5.3 m x 3.1 m |
| Bedroom 2 11'9" x 9'2"        | 3.6 m x 2.8 m |
| Bedroom 3/Study 12'6" x 10'2" | 3.8 m x 3.1 m |
| En-suite 1 7'2" x 6'7"        | 2.2 m x 2.0 m |
| En-suite 2 8'2" x 6'3"        | 2.5m x 1.9 m  |
| WC 7'10" x 4'3"               | 2.4 m x 1.3 m |
|                               |               |