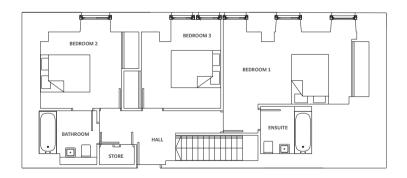

UPPER GROUND FLOOR

| Living Room 29'6" x 18'    | 9.0 m x 5.5 m |
|----------------------------|---------------|
| Dining Kitchen 22' x 17'5" | 6.7 m x 5.3 m |
| Bedroom 1 12'6" x 12'9"    | 3.8 m x 3.9 m |
| Bedroom 2 11'6" x 8'6"     | 3.5 m x 2.6 m |
| Bedroom 3 11'6" x 10'2"    | 3.5 m x 3.1 m |
| En-suite 1 6'7" x 9'8"     | 2.0 m x 3.0 m |
| En-suite 2 6'3" x 7'2"     | 1.9 m x 2.2 m |
| Study 9'2" x 8'6"          | 2.8 m x 2.6 m |
| WC 6'3" x 7'3"             | 1.9 m x 2.2 m |