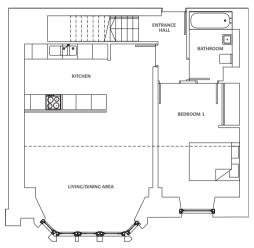

LOWER GROUND FLOOR

UPPER GROUND FLOOR

| Living Room 17'9" x 22'4"     | 5.4 m x 6.8 m |
|-------------------------------|---------------|
| Kitchen 13'1" x 9'6"          | 4.0 m x 2.9 m |
| Bedroom 1 17'5" x 10'2"       | 5.3 m x 3.1 m |
| Bedroom 2 11'9" x 9'2"        | 3.6 m x 2.8 m |
| Bedroom 3/Study 12'6" x 10'2" | 3.8 m x 3.1 m |
| En-suite 1 7'2" x 6'7"        | 2.2 m x 2.0 m |
| En-suite 2 8'2" x 6'3"        | 2.5m x 1.9 m  |
| WC 7'10" x 4'3"               | 2.4 m x 1.3 m |
|                               |               |