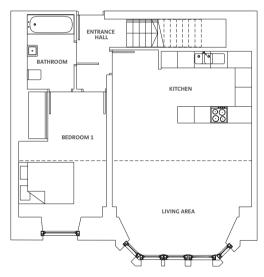

LOWER GROUND FLOOR

UPPER GROUND FLOOR

 Living Room/Kitchen
 14'9" x 26'7"
 4.5 m x 8.1 m

 Bedroom
 12'2" x 12'6"
 3.7 m x 3.8 m

 Study Area
 7'10" x 6'10"
 2.4 m x 2.1 m

 Bathroom
 4'7" x 5'3"
 1.4 m x 1.6 m