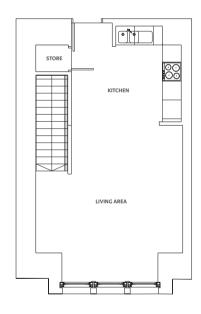

LOWER GROUND FLOOR

UPPER GROUND FLOOR

 Living Room/Kitchen
 14'9" x 26'7"
 4.5 m x 8.1 m

 Bedroom
 12'2" x 12'6"
 3.7 m x 3.8 m

 Study Area
 7'10" x 6'10"
 2.4 m x 2.1 m

 Bathroom
 4'7" x 5'3"
 1.4 m x 1.6 m

LOWER GROUND FLOOR

UPPER GROUND FLOOR

 Living Room/ Kitchen
 15'5" x 26'11"
 4.7 m x 8.2 m

 Bedroom
 12'9" x 11'2"
 3.9 m x 3.4 m

 Study Area
 8'2" x 6'11"
 2.5 m x 2.1 m

 Bathroom
 7'10" x 7'3"
 2.4 m x 2.2 m

LOWER GROUND FLOOR

UPPER GROUND FLOOR

| Living Room/Kitchen | 15'9" x 25'7" | 4.8 m x 7.8 m |
|---------------------|---------------|---------------|
| Study Area          | 8'2" x 6'10"  | 2.5 m x 2.1 m |
| Bedroom             | 12'9" x 12'5" | 3.9 m x 3.8 m |
| Bathroom            | 7'10" x 7'3"  | 2.4 m x 2.2 m |