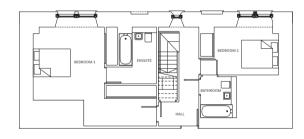

UPPER GROUND FLOOR

| Living Room 21'8" x 14'1" | 6.6 m x 4.3 m |
|---------------------------|---------------|
| Kitchen                   | 2.6 m x 3.5 m |
| Bedroom 1 10'2" x 12'9"   | 3.1 m x 3.9 m |
| Bedroom 2 9'2" x 12'1"    | 2.8 m x 3.7 m |
| En-suite 1 7'2" x 6'8"    | 2.2 m x 2.1 m |
| En-suite 2 5'2" x 8'9"    | 1.6 m x 2.7 m |
| WC 6'6" x 5'10"           | 2.0 m x 1.8 m |