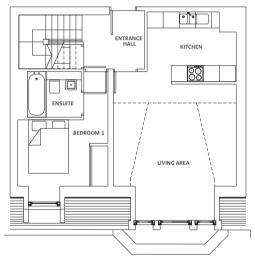

LOWER FIRST FLOOR

UPPER FIRST FLOOR

 Living Room/Kitchen
 15'5" x 27'3"
 4.7 m x 8.3 m

 Bedroom
 11'10" x 10'2"
 3.6 m x 3.1 m

 Bathroom
 7'10" x 7'3"
 2.4 m x 2.2 m

LOWER FIRST FLOOR

Upper First Floor

 Living Room/Kitchen
 27'2" x 15'1"
 8.3 m x 4.6 m