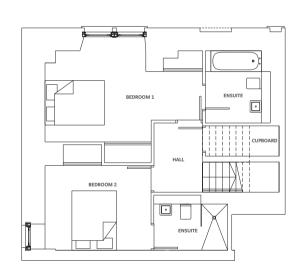

LOWER GROUND FLOOR

UPPER GROUND FLOOR

| Living Room 17'9" x 22'4"     | 5.4 m x 6.8 m |
|-------------------------------|---------------|
| Kitchen 13'1" x 9'6"          | 4.0 m x 2.9 m |
| Bedroom 1 17'5" x 10'2"       | 5.3 m x 3.1 m |
| Bedroom 2 11'9" x 9'2"        | 3.6 m x 2.8 m |
| Bedroom 3/Study 12'6" x 10'2" | 3.8 m x 3.1 m |
| En-suite 1 7'2" x 6'7"        | 2.2 m x 2.0 m |
| En-suite 2 8'2" x 6'3"        | 2.5m x 1.9 m  |
| WC 7'10" x 4'3"               | 2.4 m x 1.3 m |
|                               |               |