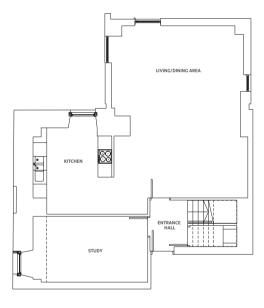

LOWER FIRST FLOOR

UPPER FIRST FLOOR

| Living/Dining Room 18'8" x 24'3" | 5.7 m x 7.4 m |
|----------------------------------|---------------|
| Kitchen 11'2" x 12'2"            | 3.4 m x 3.7 m |
| Bedroom 1 12'2" x 12'10"         | 3.7 m x 3.9 m |
| Bedroom 2 11'2" x 11'10"         | 3.4 m x 3.6 m |
| Bedroom 3 10'6" x 9'2"           | 3.2 m x 2.8 m |
| Study 16'1" x 9'2"               | 4.9 m x 2.8 m |
| En-suite 6'10" x 11'6"           | 2.1 m x 3.5 m |
| Bathroom                         | 2.4 m x 1.9 m |
| Dressing Room 4'7" x 12'10"      | 1.4 m x 3.9 m |