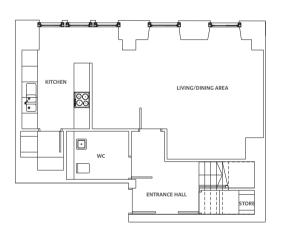

LOWER GROUND FLOOR

UPPER GROUND FLOOR

| Living Room/Kitchen 17'4" x 28'3" | 5.3 m x 8.6 m |
|-----------------------------------|---------------|
| Bedroom 1 11'6" x 19'4"           | 3.5 m x 5.9 m |
| Bedroom 217'5" x 13'1"            | 5.3 m x 4.0 m |
| En-Suite 1 7'10" x 7'7"           | 2.4 m x 2.3 m |
| En-suite 2 6'10" x 6'7"           | 2.1 m x 2.0 m |
| WC 9'10" x 5'7"                   | 3.0 m x 1.7 m |
| Store                             | 1.5 m x 3.2 m |