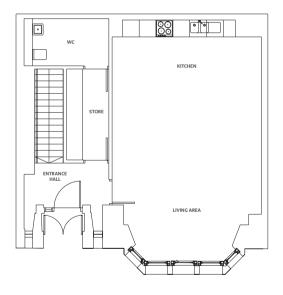

UPPER GROUND FLOOR

| Living Room 29'6" x 18'    | 9.0 m x 5.5 m |
|----------------------------|---------------|
| Dining Kitchen 22' x 17'5" | 6.7 m x 5.3 m |
| Bedroom 1 12'6" x 12'9"    | 3.8 m x 3.9 m |
| Bedroom 2 11'6" x 8'6"     | 3.5 m x 2.6 m |
| Bedroom 3 11'6" x 10'2"    | 3.5 m x 3.1 m |
| En-suite 1 6'7" x 9'8"     | 2.0 m x 3.0 m |
| En-suite 2 6'3" x 7'2"     | 1.9 m x 2.2 m |
| Study 9'2" x 8'6"          | 2.8 m x 2.6 m |
| WC 6'3" x 7'3"             | 1.9 m x 2.2 m |