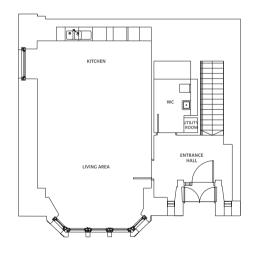

LOWER GROUND FLOOR

UPPER GROUND FLOOR

| Living Room 17'9" x 22'4"     | 5.4 m x 6.8 m |
|-------------------------------|---------------|
| Kitchen 13'1" x 9'6"          | 4.0 m x 2.9 m |
| Bedroom 1 17'5" x 10'2"       | 5.3 m x 3.1 m |
| Bedroom 2 11'9" x 9'2"        | 3.6 m x 2.8 m |
| Bedroom 3/Study 12'6" x 10'2" | 3.8 m x 3.1 m |
| En-suite 1 7'2" x 6'7"        | 2.2 m x 2.0 m |
| En-suite 2 8'2" x 6'3"        | 2.5m x 1.9 m  |
| WC 7'10" x 4'3"               | 2.4 m x 1.3 m |
|                               |               |