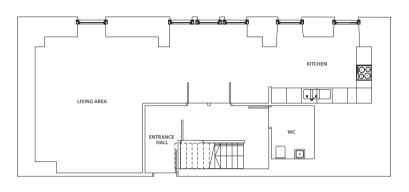

LOWER GROUND FLOOR

UPPER GROUND FLOOR

| Living Room 17'9" x 22'4"     | 5.4 m x 6.8 m |
|-------------------------------|---------------|
| Kitchen 13'1" x 9'6"          | 4.0 m x 2.9 m |
| Bedroom 1 17'5" x 10'2"       | 5.3 m x 3.1 m |
| Bedroom 2 11'9" x 9'2"        | 3.6 m x 2.8 m |
| Bedroom 3/Study 12'6" x 10'2" | 3.8 m x 3.1 m |
| En-suite 1 7'2" x 6'7"        | 2.2 m x 2.0 m |
| En-suite 2 8'2" x 6'3"        | 2.5m x 1.9 m  |
| WC 7'10" x 4'3"               | 2.4 m x 1.3 m |
|                               |               |