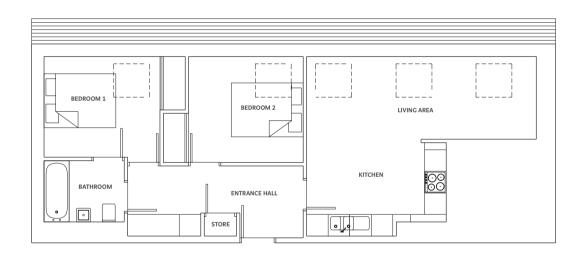

LOWER GROUND FLOOR

UPPER GROUND FLOOR

| Living Room/Kitchen 16'5" x 28'10" | 5.0 m x 8.8 m |
|------------------------------------|---------------|
| Bedroom 1 14'1" x 12'1"            | 4.3 m x 3.7 m |
| Bedroom 2 10'9" x 10'2"            | 3.3 m x 3.1 m |
| Bedroom 3 10'2" x 8'10"            | 3.1 m x 2.7 m |
| En-suite 8'2" x 3'11"              | 2.5 m x 1.2 m |
| Bathroom5'7" x 8'2"                | 1.7 m x 2.5 m |
| WC 6'2" x 10'2"                    | 1.9 m x 3.1 m |