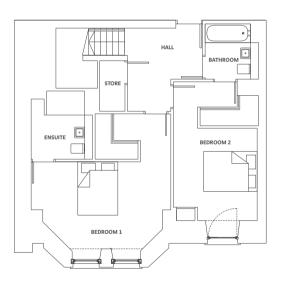

| Living Room/Kitchen 18'1" x 20'4" | 5.5 m x 6.2 m |
|-----------------------------------|---------------|
| Bedroom 1 17'1" x 10'10"          | 5.2 m x 3.3 m |
| Bedroom 2 10'2" x 11'6"           | 3.1 m x 3.5 m |
| En-suite 7'7" x 8'6"              | 2.3 m x 2.6 m |
| Bathroom 4'7" x 5'7"              | 1.4 m x 1.7 m |