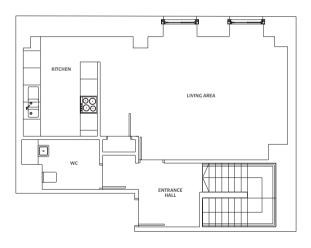

LOWER GROUND FLOOR

UPPER GROUND FLOOR

| Living Room 17'9" x 22'4"     | 5.4 m x 6.8 m |
|-------------------------------|---------------|
| Kitchen 13'1" x 9'6"          | 4.0 m x 2.9 m |
| Bedroom 1 17'5" x 10'2"       | 5.3 m x 3.1 m |
| Bedroom 2 11'9" x 9'2"        | 3.6 m x 2.8 m |
| Bedroom 3/Study 12'6" x 10'2" | 3.8 m x 3.1 m |
| En-suite 1 7'2" x 6'7"        | 2.2 m x 2.0 m |
| En-suite 2 8'2" x 6'3"        | 2.5m x 1.9 m  |
| WC 7'10" x 4'3"               | 2.4 m x 1.3 m |
|                               |               |