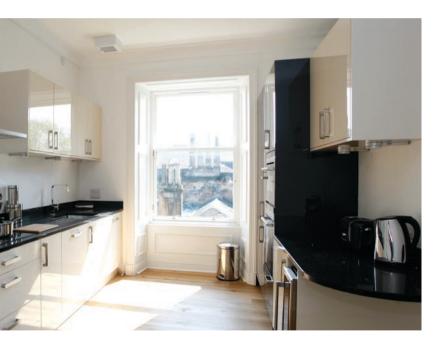

#### KITCHEN

Choice of exquisite contemporary kitchens designed by Kitchens International, incorporating stainless steel Siemens appliances and stunning Quartz worktops.

#### LIFT ACCESS

A new passenger lift will be available to all floors.

Kitchen Townhouse 4

Spanish porcelain tiles complement the warm wooden floors. The apartments are finished throughout with the finest materials from across the world.