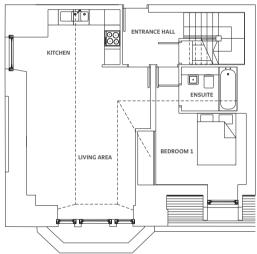

LOWER GROUND FLOOR

UPPER GROUND FLOOR

| Living Room 17'9" x 22'4"     | 5.4 m x 6.8 m |
|-------------------------------|---------------|
| Kitchen 13'1" x 9'6"          | 4.0 m x 2.9 m |
| Bedroom 1 17'5" x 10'2"       | 5.3 m x 3.1 m |
| Bedroom 2 11'9" x 9'2"        | 3.6 m x 2.8 m |
| Bedroom 3/Study 12'6" x 10'2" | 3.8 m x 3.1 m |
| En-suite 1 7'2" x 6'7"        | 2.2 m x 2.0 m |
| En-suite 2 8'2" x 6'3"        | 2.5m x 1.9 m  |
| WC 7'10" x 4'3"               | 2.4 m x 1.3 m |
|                               |               |