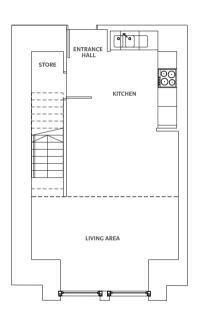

#### **FRONT** ELEVATION

Some bedrooms are mezzanine gallery bedrooms. Please check plans for details.

#### **REAR** ELEVATION

Some bedrooms are mezzanine gallery bedrooms. Please check plans for details.

LOWER GROUND FLOOR

UPPER GROUND FLOOR

| Living Room 17'9" x 22'4"     | 5.4 m x 6.8 m |
|-------------------------------|---------------|
| Kitchen 13'1" x 9'6"          | 4.0 m x 2.9 m |
| Bedroom 1 17'5" x 10'2"       | 5.3 m x 3.1 m |
| Bedroom 2 11'9" x 9'2"        | 3.6 m x 2.8 m |
| Bedroom 3/Study 12'6" x 10'2" | 3.8 m x 3.1 m |
| En-suite 1 7'2" x 6'7"        | 2.2 m x 2.0 m |
| En-suite 2 8'2" x 6'3"        | 2.5m x 1.9 m  |
| WC 7'10" x 4'3"               | 2.4 m x 1.3 m |
|                               |               |