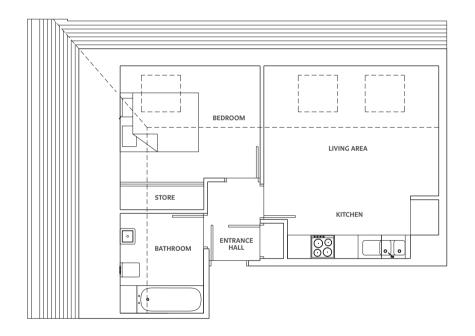

LOWER GROUND FLOOR

UPPER GROUND FLOOR

 Living Room/ Kitchen
 15'5" x 26'11"
 4.7 m x 8.2 m

 Bedroom
 12'9" x 11'2"
 3.9 m x 3.4 m

 Study Area
 8'2" x 6'11"
 2.5 m x 2.1 m

 Bathroom
 7'10" x 7'3"
 2.4 m x 2.2 m