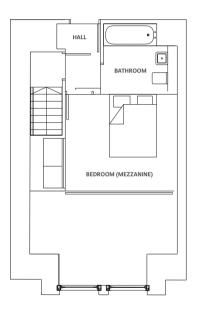

#### **FRONT** ELEVATION

Some bedrooms are mezzanine gallery bedrooms. Please check plans for details.

#### **REAR** ELEVATION

Some bedrooms are mezzanine gallery bedrooms. Please check plans for details.

LOWER GROUND FLOOR

UPPER GROUND FLOOR

| Living Room 17'9" x 22'4"     | 5.4 m x 6.8 m |
|-------------------------------|---------------|
| Kitchen 13'1" x 9'6"          | 4.0 m x 2.9 m |
| Bedroom 1 17'5" x 10'2"       | 5.3 m x 3.1 m |
| Bedroom 2 11'9" x 9'2"        | 3.6 m x 2.8 m |
| Bedroom 3/Study 12'6" x 10'2" | 3.8 m x 3.1 m |
| En-suite 1 7'2" x 6'7"        | 2.2 m x 2.0 m |
| En-suite 2 8'2" x 6'3"        | 2.5m x 1.9 m  |
| WC 7'10" x 4'3"               | 2.4 m x 1.3 m |
|                               |               |