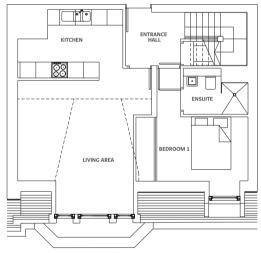

| Living Room/Kitchen 18'1" x 20'4" | 5.5 m x 6.2 m |
|-----------------------------------|---------------|
| Bedroom 1 17'1" x 10'10"          | 5.2 m x 3.3 m |
| Bedroom 2 10'2" x 11'6"           | 3.1 m x 3.5 m |
| En-suite 7'7" x 8'6"              | 2.3 m x 2.6 m |
| Bathroom 4'7" x 5'7"              | 1.4 m x 1.7 m |