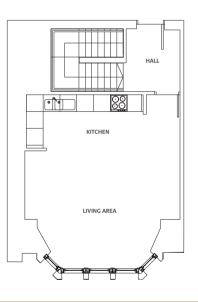

|
|-----|-----------------|---------|
| 0/5 | 3 Bed Apartment | page 10 |
| 0/6 | 2 Bed Apartment | page 11 |
| 1/1 | 2 Bed Apartment | page 15 |
| 1/8 | 3 Bed Apartment | page 22 |
| 1/9 | 3 Bed Apartment | page 23 |
| 2/1 | 1 Bed Apartment | page 24 |
| 2/8 | 2 Bed Apartment | page 31 |
| 2/9 | 2 Bed Apartment | page 32 |
| 3/1 | 1 Bed Apartment | page 33 |
| 3/2 | 1 Bed Apartment | page 34 |
| 3/3 | 2 Bed Apartment | page 35 |
|     |                 |         |

| Living Room/Kitchen 18'1" x 20'4" | 5.5 m x 6.2 m |
|-----------------------------------|---------------|
| Bedroom 1 17'1" x 10'10"          | 5.2 m x 3.3 m |
| Bedroom 2 10'2" x 11'6"           | 3.1 m x 3.5 m |
| En-suite 7'7" x 8'6"              | 2.3 m x 2.6 m |
| Bathroom 4'7" x 5'7"              | 1.4 m x 1.7 m |





LOWER GROUND FLOOR

UPPER GROUND FLOOR

 Living Room/Kitchen
 14'9" x 26'7"
 4.5 m x 8.1 m

 Bedroom
 12'2" x 12'6"
 3.7 m x 3.8 m

 Study Area
 7'10" x 6'10"
 2.4 m x 2.1 m

 Bathroom
 4'7" x 5'3"
 1.4 m x 1.6 m





LOWER GROUND FLOOR

UPPER GROUND FLOOR

| Living Room/Kitchen 16'5" x 28'10" | 5.0 m x 8.8 m |
|------------------------------------|---------------|
| Bedroom 1 14'1" x 12'1"            | 4.3 m x 3.7 m |
| Bedroom 2 10'9" x 10'2"            | 3.3 m x 3.1 m |
| Bedroom 3 10'2" x 8'10"            | 3.1 m x 2.7 m |
| En-suite 8'2" x 3'11"              | 2.5 m x 1.2 m |
| Bathroom5'7" x 8'2"                | 1.7 m x 2.5 m |
| WC 6'2" x 10'2"                    | 1.9 m x 3.1 m |



LOWER GROUND FLOOR



UPPER GROUND FLOOR

| Living Room 17'9" x 22'4"     | 5.4 m x 6.8 m |
|----