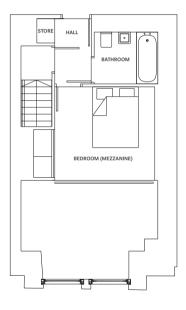

LOWER GROUND FLOOR

UPPER GROUND FLOOR

 Living Room/Kitchen
 14'9" x 26'7"
 4.5 m x 8.1 m

 Bedroom
 12'2" x 12'6"
 3.7 m x 3.8 m

 Study Area
 7'10" x 6'10"
 2.4 m x 2.1 m

 Bathroom
 4'7" x 5'3"
 1.4 m x 1.6 m