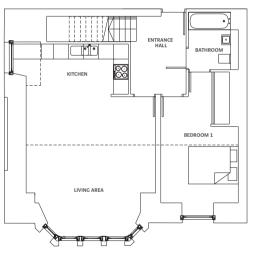

LOWER GROUND FLOOR

UPPER GROUND FLOOR

| Living Room 17'9" x 22'4"     | 5.4 m x 6.8 m |
|-------------------------------|---------------|
| Kitchen 13'1" x 9'6"          | 4.0 m x 2.9 m |
| Bedroom 1 17'5" x 10'2"       | 5.3 m x 3.1 m |
| Bedroom 2 11'9" x 9'2"        | 3.6 m x 2.8 m |
| Bedroom 3/Study 12'6" x 10'2" | 3.8 m x 3.1 m |
| En-suite 1 7'2" x 6'7"        | 2.2 m x 2.0 m |
| En-suite 2 8'2" x 6'3"        | 2.5m x 1.9 m  |
| WC 7'10" x 4'3"               | 2.4 m x 1.3 m |
|                               |               |