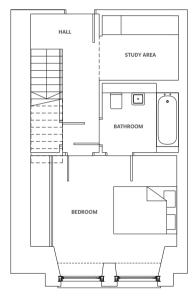

LOWER GROUND FLOOR

UPPER GROUND FLOOR

 Living Room/Kitchen
 14'9" x 26'7"
 4.5 m x 8.1 m

 Bedroom
 12'2" x 12'6"
 3.7 m x 3.8 m

 Study Area
 7'10" x 6'10"
 2.4 m x 2.1 m

 Bathroom
 4'7" x 5'3"
 1.4 m x 1.6 m

LOWER GROUND FLOOR

UPPER GROUND FLOOR

 Living Room/ Kitchen
 15'5" x 26'11"
 4.7 m x 8.2 m

 Bedroom
 12'9" x 11'2"
 3.9 m x 3.4 m

 Study Area
 8'2" x 6'11"
 2.5 m x 2.1 m

 Bathroom
 7'10" x 7'3"
 2.4 m x 2.2 m

LOWER GROUND FLOOR

UPPER GROUND FLOOR

| Living Room/Kitchen | 15'9" x 25'7" | 4.8 m x 7.8 m |
|---------------------|---------------|---------------|
| Study Area          | 8'2" x 6'10"  | 2.5 m x 2.1 m |
| Bedroom             | 12'9" x 12'5" | 3.9 m x 3.8 m |
| Bathroom            | 7'10" x 7'3"  | 2.4 m x 2.2 m |