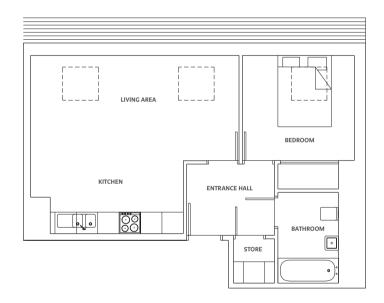

LOWER GROUND FLOOR

UPPER GROUND FLOOR

 Living Room/Kitchen
 14'9" x 26'7"
 4.5 m x 8.1 m

 Bedroom
 12'2" x 12'6"
 3.7 m x 3.8 m

 Study Area
 7'10" x 6'10"
 2.4 m x 2.1 m

 Bathroom
 4'7" x 5'3"
 1.4 m x 1.6 m