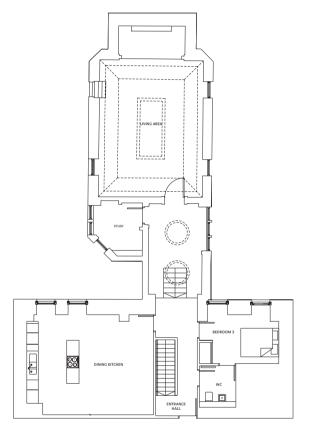

LOWER FIRST FLOOR

UPPER FIRST FLOOR

| Living/Dining Room 18'8" x 24'3" | 5.7 m x 7.4 m |
|----------------------------------|---------------|
| Kitchen 11'2" x 12'2"            | 3.4 m x 3.7 m |
| Bedroom 1 12'2" x 12'10"         | 3.7 m x 3.9 m |
| Bedroom 2 11'2" x 11'10"         | 3.4 m x 3.6 m |
| Bedroom 3 10'6" x 9'2"           | 3.2 m x 2.8 m |
| Study 16'1" x 9'2"               | 4.9 m x 2.8 m |
| En-suite 6'10" x 11'6"           | 2.1 m x 3.5 m |
| Bathroom                         | 2.4 m x 1.9 m |
| Dressing Room 4'7" x 12'10"      | 1.4 m x 3.9 m |