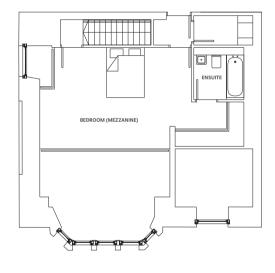

LOWER GROUND FLOOR

UPPER GROUND FLOOR

| Living Room 17'9" x 22'4"     | 5.4 m x 6.8 m |
|-------------------------------|---------------|
| Kitchen 13'1" x 9'6"          | 4.0 m x 2.9 m |
| Bedroom 1 17'5" x 10'2"       | 5.3 m x 3.1 m |
| Bedroom 2 11'9" x 9'2"        | 3.6 m x 2.8 m |
| Bedroom 3/Study 12'6" x 10'2" | 3.8 m x 3.1 m |
| En-suite 1 7'2" x 6'7"        | 2.2 m x 2.0 m |
| En-suite 2 8'2" x 6'3"        | 2.5m x 1.9 m  |
| WC 7'10" x 4'3"               | 2.4 m x 1.3 m |
|                               |               |