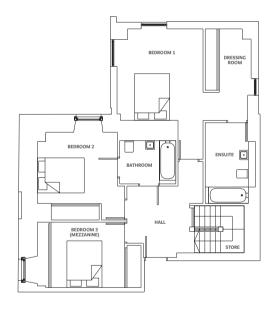

LOWER FIRST FLOOR

UPPER FIRST FLOOR

| Living/Dining Room 18'8" x 24'3" | 5.7 m x 7.4 m |
|----------------------------------|---------------|
| Kitchen 11'2" x 12'2"            | 3.4 m x 3.7 m |
| Bedroom 1 12'2" x 12'10"         | 3.7 m x 3.9 m |
| Bedroom 2 11'2" x 11'10"         | 3.4 m x 3.6 m |
| Bedroom 3 10'6" x 9'2"           | 3.2 m x 2.8 m |
| Study 16'1" x 9'2"               | 4.9 m x 2.8 m |
| En-suite 6'10" x 11'6"           | 2.1 m x 3.5 m |
| Bathroom                         | 2.4 m x 1.9 m |
| Dressing Room 4'7" x 12'10"      | 1.4 m x 3.9 m |