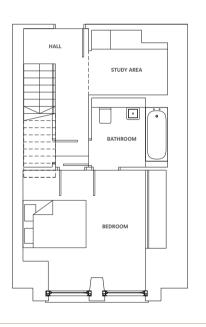

LOWER GROUND FLOOR

UPPER GROUND FLOOR

 Living Room/Kitchen
 14'9" x 26'7"
 4.5 m x 8.1 m

 Bedroom
 12'2" x 12'6"
 3.7 m x 3.8 m

 Study Area
 7'10" x 6'10"
 2.4 m x 2.1 m

 Bathroom
 4'7" x 5'3"
 1.4 m x 1.6 m

LOWER GROUND FLOOR

UPPER GROUND FLOOR

 Living Room/ Kitchen
 15'5" x 26'11"
 4.7 m x 8.2 m

 Bedroom
 12'9" x 11'2"
 3.9 m x 3.4 m

 Study Area
 8'2" x 6'11"
 2.5 m x 2.1 m

 Bathroom
 7'10" x 7'3"
 2.4 m x 2.2 m

LOWER GROUND FLOOR

UPPER GROUND FLOOR

| Living Room/Kitchen | 15'9" x 25'7" | 4.8 m x 7.8 m |
|---------------------|---------------|---------------|
| Study Area          | 8'2" x 6'10"  | 2.5 m x 2.1 m |
| Bedroom             | 12'9" x 12'5" | 3.9 m x 3.8 m |
| Bathroom            | 7'10" x 7'3"  | 2.4 m x 2.2 m |