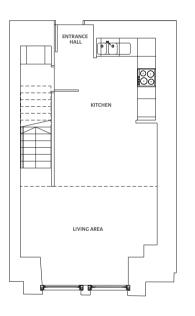

LOWER GROUND FLOOR

UPPER GROUND FLOOR

 Living Room/Kitchen
 14'9" x 26'7"
 4.5 m x 8.1 m

 Bedroom
 12'2" x 12'6"
 3.7 m x 3.8 m

 Study Area
 7'10" x 6'10"
 2.4 m x 2.1 m

 Bathroom
 4'7" x 5'3"
 1.4 m x 1.6 m