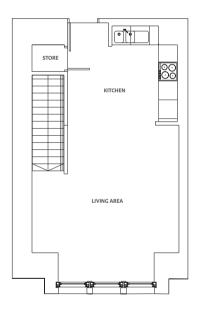

LOWER GROUND FLOOR

UPPER GROUND FLOOR

 Living Room/Kitchen
 14'9" x 26'7"
 4.5 m x 8.1 m

 Bedroom
 12'2" x 12'6"
 3.7 m x 3.8 m

 Study Area
 7'10" x 6'10"
 2.4 m x 2.1 m

 Bathroom
 4'7" x 5'3"
 1.4 m x 1.6 m

LOWER GROUND FLOOR

UPPER GROUND FLOOR

 Living Room/ Kitchen
 15'5" x 26'11"
 4.7 m x 8.2 m

 Bedroom
 12'9" x 11'2"
 3.9 m x 3.4 m

 Study Area
 8'2" x 6'11"
 2.5 m x 2.1 m

 Bathroom
 7'10" x 7'3"
 2.4 m x 2.2 m

LOWER GROUND FLOOR

UPPER GROUND FLOOR

| Living Room/Kitchen | 15'9" x 25'7" | 4.8 m x 7.8 m |
|---------------------|---------------|---------------|
| Study Area          | 8'2" x 6'10"  | 2.5 m x 2.1 m |
| Bedroom             | 12'9" x 12'5" | 3.9 m x 3.8 m |
| Bathroom            | 7'10" x 7'3"  | 2.4 m x 2.2 m |