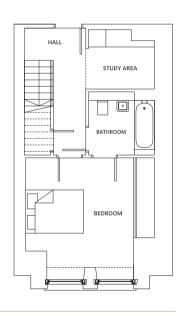

LOWER GROUND FLOOR

UPPER GROUND FLOOR

 Living Room/Kitchen
 14'9" x 26'7"
 4.5 m x 8.1 m

 Bedroom
 12'2" x 12'6"
 3.7 m x 3.8 m

 Study Area
 7'10" x 6'10"
 2.4 m x 2.1 m

 Bathroom
 4'7" x 5'3"
 1.4 m x 1.6 m