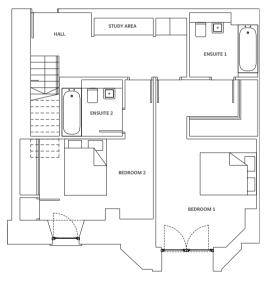

UPPER GROUND FLOOR

| Living Room 29'6" x 18'    | 9.0 m x 5.5 m |
|----------------------------|---------------|
| Dining Kitchen 22' x 17'5" | 6.7 m x 5.3 m |
| Bedroom 1 12'6" x 12'9"    | 3.8 m x 3.9 m |
| Bedroom 2 11'6" x 8'6"     | 3.5 m x 2.6 m |
| Bedroom 3 11'6" x 10'2"    | 3.5 m x 3.1 m |
| En-suite 1 6'7" x 9'8"     | 2.0 m x 3.0 m |
| En-suite 2 6'3" x 7'2"     | 1.9 m x 2.2 m |
| Study 9'2" x 8'6"          | 2.8 m x 2.6 m |
| WC 6'3" x 7'3"             | 1.9 m x 2.2 m |