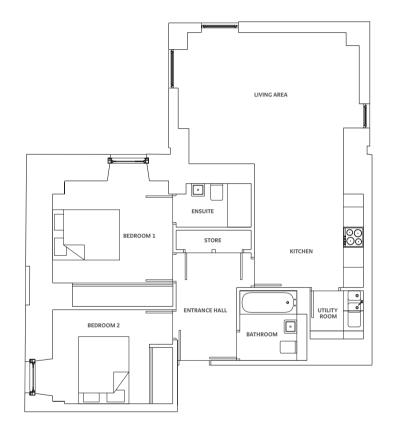

| Living Room/Kitchen 18'1" x 20'4" | 5.5 m x 6.2 m |
|-----------------------------------|---------------|
| Bedroom 1 17'1" x 10'10"          | 5.2 m x 3.3 m |
| Bedroom 2 10'2" x 11'6"           | 3.1 m x 3.5 m |
| En-suite 7'7" x 8'6"              | 2.3 m x 2.6 m |
| Bathroom 4'7" x 5'7"              | 1.4 m x 1.7 m |