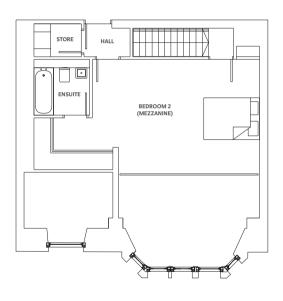

LOWER GROUND FLOOR

UPPER GROUND FLOOR

 Living Room/Kitchen
 14'9" x 26'7"
 4.5 m x 8.1 m

 Bedroom
 12'2" x 12'6"
 3.7 m x 3.8 m

 Study Area
 7'10" x 6'10"
 2.4 m x 2.1 m

 Bathroom
 4'7" x 5'3"
 1.4 m x 1.6 m