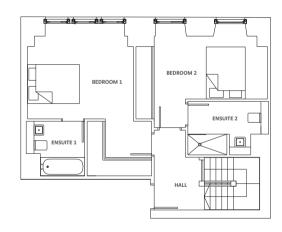

LOWER GROUND FLOOR

UPPER GROUND FLOOR

| Living Room/Kitchen 17'4" x 28'3" | 5.3 m x 8.6 m |
|-----------------------------------|---------------|
| Bedroom 1 11'6" x 19'4"           | 3.5 m x 5.9 m |
| Bedroom 217'5" x 13'1"            | 5.3 m x 4.0 m |
| En-Suite 1 7'10" x 7'7"           | 2.4 m x 2.3 m |
| En-suite 2 6'10" x 6'7"           | 2.1 m x 2.0 m |
| WC 9'10" x 5'7"                   | 3.0 m x 1.7 m |
| Store                             | 1.5 m x 3.2 m |