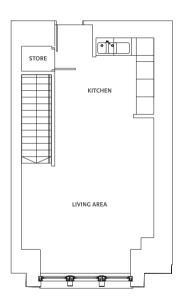

LOWER GROUND FLOOR

UPPER GROUND FLOOR

 Living Room/Kitchen
 14'9" x 26'7"
 4.5 m x 8.1 m

 Bedroom
 12'2" x 12'6"
 3.7 m x 3.8 m

 Study Area
 7'10" x 6'10"
 2.4 m x 2.1 m

 Bathroom
 4'7" x 5'3"
 1.4 m x 1.6 m