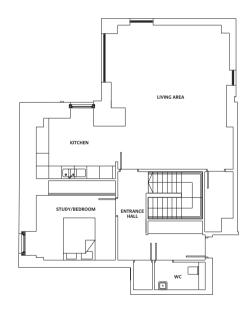

LOWER GROUND FLOOR

UPPER GROUND FLOOR

 Living Room/Kitchen
 14'9" x 26'7"
 4.5 m x 8.1 m

 Bedroom
 12'2" x 12'6"
 3.7 m x 3.8 m

 Study Area
 7'10" x 6'10"
 2.4 m x 2.1 m

 Bathroom
 4'7" x 5'3"
 1.4 m x 1.6 m