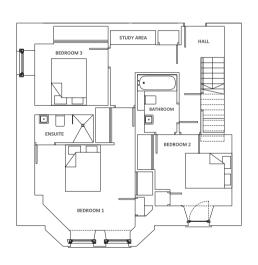

LOWER GROUND FLOOR

UPPER GROUND FLOOR

| Living Room 17'9" x 22'4"     | 5.4 m x 6.8 m |
|-------------------------------|---------------|
| Kitchen 13'1" x 9'6"          | 4.0 m x 2.9 m |
| Bedroom 1 17'5" x 10'2"       | 5.3 m x 3.1 m |
| Bedroom 2 11'9" x 9'2"        | 3.6 m x 2.8 m |
| Bedroom 3/Study 12'6" x 10'2" | 3.8 m x 3.1 m |
| En-suite 1 7'2" x 6'7"        | 2.2 m x 2.0 m |
| En-suite 2 8'2" x 6'3"        | 2.5m x 1.9 m  |
| WC 7'10" x 4'3"               | 2.4 m x 1.3 m |
|                               |               |