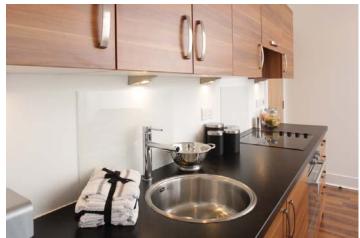

## Specification...

- Secure access via video entry to tiled lobby and external walkways
- Passenger lift to all floors
- Timber double glazed windows
- Most properties benefit from full width glazing to the lounge leading to painted galvanised steel balconies or terraces with hardwood decking \*
- Modern white sanitaryware and chrome taps with thermostatic showers in all bathrooms
- Contemporary tiling to walls and floors in wet rooms
- Stylish contemporary kitchens from Wrightons with complimentary glass splash backs
- Integrated fridge freezer, dishwasher and washer dryer #
- Oak veneer internal doors with satin ironmongery
- · Carpets to bedrooms and laminate flooring to all public areas
- TV and Phone points to all bedrooms
- Lounge is wired for communal Satellite TV (subject to subscription)
- Gas Combi Boiler for efficient hot water and heating
- All properties benefit from a 10 year Premier Guarantee
- \* In applicable properties, please check plans
- # Utility rooms and laundry rooms have free standing washer dryer and in certain properties separate freezer. Please ask sales staff for more details on each property.