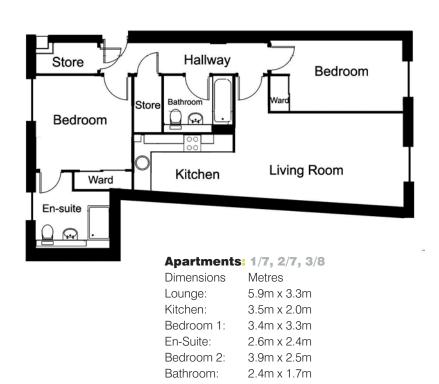

### Apartment: 4/7

Dimensions Metres
Lounge: 5.0m x 3.3m
Kitchen: 2.3m x 1.9m
Bedroom 1: 3.2m x 2.5m
Bathroom: 2.3m x 2.7m
Terrace: 6.1m x 1.2m