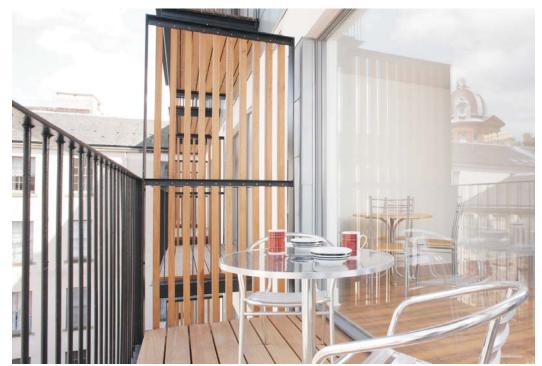

### Virginia Galleries...

will be set within a gated cobbled wynd, complete with courtyard, which will accomodate boutique shops, a small department store, restaurants & cafés. The development will also create a golden shopping triangle by linking the shopping areas around Princess Square and Candleriggs, as well as establishing a café society. Capturing the best of city centre living the majority of apartments feature an outdoor balcony, to enjoy the sun or watch the world go by.

Computer generated images of proposed development