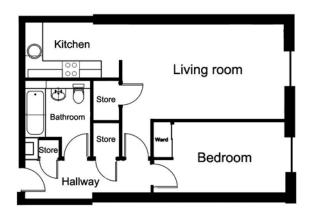

### one and two bedroom apartments

**Please Note:** Dimensions are indicative of individual apartment types. Dimensions may vary between individual floorplans. Please check with sales negotiator for accurate dimensions.

### Apartments: 1/1, 2/1

| Dimensions     | Metres      |
|----------------|-------------|
| Lounge:        | 5.1m x 5.0m |
| Kitchen:       | 3.7m x 2.3m |
| Bedroom 1:     | 3.3m x 3.0m |
| En-Suite:      | 2.2m x 1.3m |
| Dressing Area: | 2.9m x 1.1m |
| Bedroom 2:     | 4.3m x 2.7m |
| Bathroom:      | 3.6m x 2.2m |
| Balcony:       | 3.3m x 1.2m |