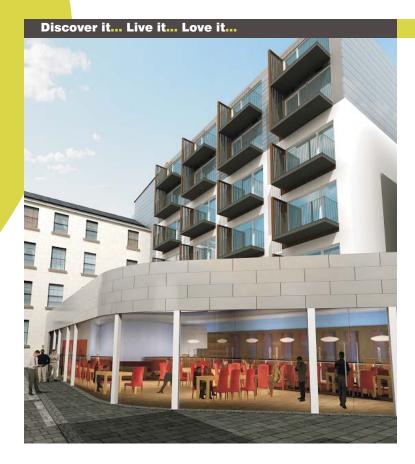

Computer generated images of proposed development

### Virginia Galleries...

will be set within a gated cobbled wynd, complete with courtyard, which will accomodate boutique shops, a small department store, restaurants & cafés. The development will also create a golden shopping triangle by linking the shopping areas around Princess Square and Candleriggs, as well as establishing a café society. Capturing the best of city centre living the majority of apartments feature an outdoor balcony, to enjoy the sun or watch the world go by.