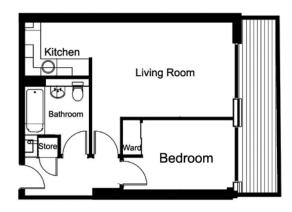

### one bedroom apartments

**Please Note:** Dimensions are indicative of individual apartment types. Dimensions may vary between individual floorplans. Please check with sales negotiator for accurate dimensions.

**Apartments:** 1/2, 1/3, 1/4, 2/2, 2/3, 2/4, 3/3, 3/4, 3/5, 4/3, 4/4, 4/5, 5/3, 5/4, 5/5

Dimensions Metres Lounge: 4.9m x 4.7m

Kitchen: inc.

 Utility:
 1.5m x 1.4m

 Bedroom 1:
 3.8m x 2.9m

 Bathroom:
 2.2m x 1.9m