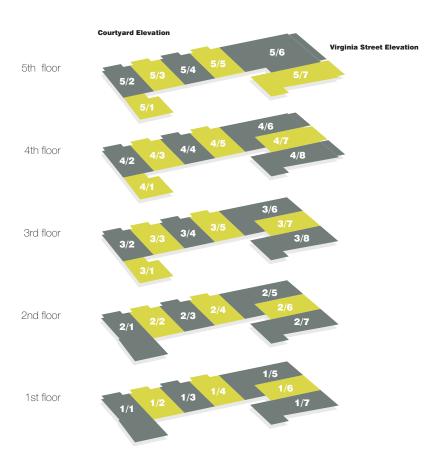

### one bedroom apartments

**Please Note:** Dimensions are indicative of individual apartment types. Dimensions may vary between individual floorplans. Please check with sales negotiator for accurate dimensions.

### one and two bedroom apartments

**Please Note:** Dimensions are indicative of individual apartment types. Dimensions may vary between individual floorplans. Please check with sales negotiator for accurate dimensions.

### two bedroom apartments

**Please Note:** Dimensions are indicative of individual apartment types. Dimensions may vary between individual floorplans. Please check with sales negotiator for accurate dimensions.