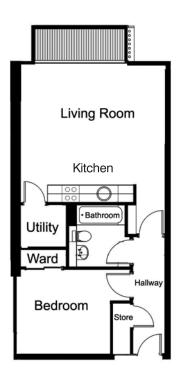

 Balcony:
 3.3m x 1.2m

Apartments: 1/6, 2/6, 3/7

Dimensions Metres
Lounge: 5.6m x

 Lounge:
 5.6m x 3.3m

 Kitchen:
 3.3m x 1.8m

 Bedroom 1:
 3.8m x 2.9m

 Bathroom:
 2.4m x 2.3m

Apartments: 3/1, 4/1, 5/1

Dimensions Metres
Lounge: 6.0m x 3.4m
Kitchen: 2.8m x 2.5m
Bedroom 1: 3.7m x 3.4m
Bathroom: 2.1m x 1.7m

**Apartments: 3/2, 4/2, 5/2** 

Dimensions Metres
Lounge: 5.1m x 4.7m

Kitchen: Inc

Bedroom 1: 3.8m x 3.0m Bathroom: 2.2m x 1.9m Balcony: 3.3m x 1.2m