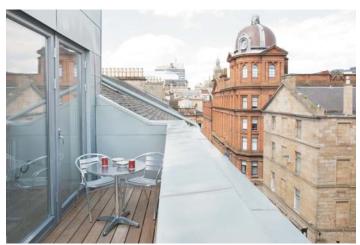

### Virginia Galleries...

will be set within a gated cobbled wynd, complete with courtyard, which will accomodate boutique shops, a small department store, restaurants & cafés. The development will also create a golden shopping triangle by linking the shopping areas around Princess Square and Candleriggs, as well as establishing a café society. Capturing the best of city centre living the majority of apartments feature an outdoor balcony, to enjoy the sun or watch the world go by.