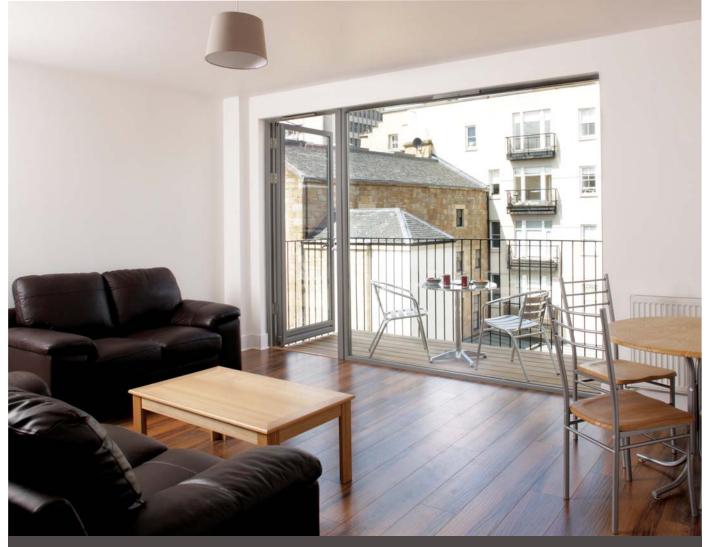

# inspirational interiors...

Please Note: Internal images of apartment 3.2, other apartment styles may vary.

Take a Closer Look...

### Virginia Galleries...

will be set within a gated cobbled wynd, complete with courtyard, which will accomodate boutique shops, a small department store, restaurants & cafés. The development will also create a golden shopping triangle by linking the shopping areas around Princess Square and Candleriggs, as well as establishing a café society. Capturing the best of city centre living the majority of apartments feature an outdoor balcony, to enjoy the sun or watch the world go by.