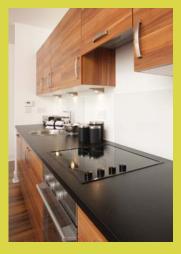

### Interiors

Your new home enjoys stunning specification, stylish fixtures and fittings and has been thoughfully designed to make the most of space, aspect and most importantly of all, natural light. Interiors are confident, contemporary and dynamic, with attention to detail evident in every corner of every room.

# inspirational interiors...

Please Note: Internal images of apartment 3.2, other apartment styles may vary.

Take a Closer Look...

## Specification...

- Secure access via video entry to tiled lobby and external walkways
- Passenger lift to all floors
- Timber double glazed windows
- Most properties benefit from full width glazing to the lounge leading to painted galvanised steel balconies or terraces with hardwood decking \*
- Modern white sanitaryware and chrome taps with thermostatic showers in all bathrooms
- Contemporary tiling to walls and floors in wet rooms
- Stylish contemporary kitchens from Wrightons with complimentary glass splash backs
- Integrated fridge freezer, dishwasher and washer dryer #
- Oak veneer internal doors with satin ironmongery
- · Carpets to bedrooms and laminate flooring to all public areas
- TV and Phone points to all bedrooms
- Lounge is wired for communal Satellite TV (subject to subscription)
- Gas Combi Boiler for efficient hot water and heating
- All properties benefit from a 10 year Premier Guarantee
- \* In applicable properties, please check plans
- # Utility rooms and laundry rooms have free standing washer dryer and in certain properties separate freezer. Please ask sales staff for more details on each property.