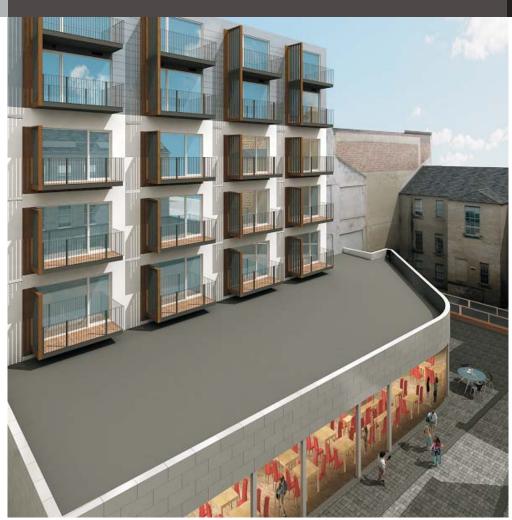

Computer generated images of proposed development

### Virginia Galleries...

will be set within a gated cobbled wynd, complete with courtyard, which will accomodate boutique shops, a small department store, restaurants & cafés. The development will also create a golden shopping triangle by linking the shopping areas around Princess Square and Candleriggs, as well as establishing a café society. Capturing the best of city centre living the majority of apartments feature an outdoor balcony, to enjoy the sun or watch the world go by.