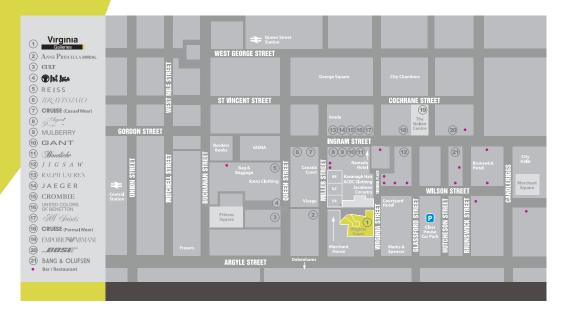

### Interiors

Your new home enjoys stunning specification, stylish fixtures and fittings and has been thoughfully designed to make the most of space, aspect and most importantly of all, natural light. Interiors are confident, contemporary and dynamic, with attention to detail evident in every corner of every room.

# inspirational interiors...

Please Note: Internal images of apartment 3.2, other apartment styles may vary.

Take a Closer Look...

## Specification...

- Secure access via video entry to tiled lobby and external walkways
- Passenger lift to all floors
- Timber double glazed windows
- Most properties benefit from full width glazing to the lounge leading to painted galvanised steel balconies or terraces with hardwood decking \*
- Modern white sanitaryware and chrome taps with thermostatic showers in all bathrooms
- Contemporary tiling to walls and floors in wet rooms
- Stylish contemporary kitchens from Wrightons with complimentary glass splash backs
- Integrated fridge freezer, dishwasher and washer dryer #
- Oak veneer internal doors with satin ironmongery
- · Carpets to bedrooms and laminate flooring to all public areas
- TV and Phone points to all bedrooms
- Lounge is wired for communal Satellite TV (subject to subscription)
- Gas Combi Boiler for efficient hot water and heating
- All properties benefit from a 10 year Premier Guarantee
- \* In applicable properties, please check plans
- # Utility rooms and laundry rooms have free standing washer dryer and in certain properties separate freezer. Please ask sales staff for more details on each property.