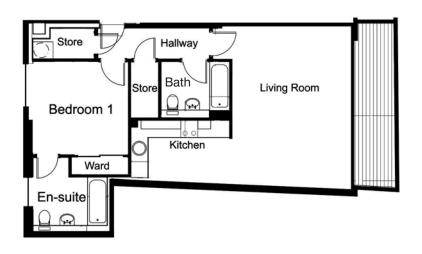

### one and two bedroom apartments

**Please Note:** Dimensions are indicative of individual apartment types. Dimensions may vary between individual floorplans. Please check with sales negotiator for accurate dimensions.

### Apartments: 1/1, 2/1

| Dimensions     | Metres      |
|----------------|-------------|
| Lounge:        | 5.1m x 5.0m |
| Kitchen:       | 3.7m x 2.3m |
| Bedroom 1:     | 3.3m x 3.0m |
| En-Suite:      | 2.2m x 1.3m |
| Dressing Area: | 2.9m x 1.1m |
| Bedroom 2:     | 4.3m x 2.7m |
| Bathroom:      | 3.6m x 2.2m |
| Balcony:       | 3.3m x 1.2m |