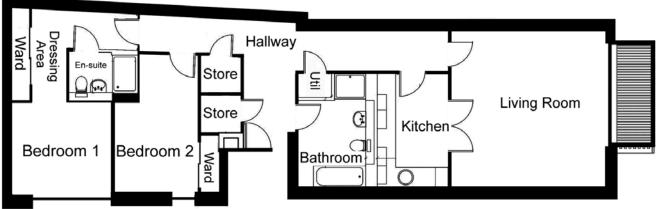

### two bedroom apartments

**Please Note:** Dimensions are indicative of individual apartment types. Dimensions may vary between individual floorplans. Please check with sales negotiator for accurate dimensions.

### Apartment: 5/6

Dimensions

Lounge:

Terrace:

Kitchen: Inc
Utility: 1.7m x 1.6m
Bedroom 1: 3.7m x 3.3m
En-Suite: 2.1m x 1.2m
Bedroom 2: 4.2m x 3.5m
Dressing Area: 1.6m x 0.8m
Bathroom: 3.6m x 1.7m

Metres

7.6m x 5.6m

11.5m x 1.3m