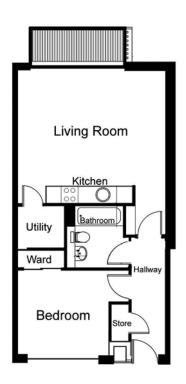

### one bedroom apartments

**Please Note:** Dimensions are indicative of individual apartment types. Dimensions may vary between individual floorplans. Please check with sales negotiator for accurate dimensions.

**Apartments:** 1/2, 1/3, 1/4, 2/2, 2/3, 2/4, 3/3, 3/4, 3/5, 4/3, 4/4, 4/5, 5/3, 5/4, 5/5

Dimensions Metres Lounge: 4.9m x 4.7m

Kitchen: inc.

 Utility:
 1.5m x 1.4m

 Bedroom 1:
 3.8m x 2.9m

 Bathroom:
 2.2m x 1.9m