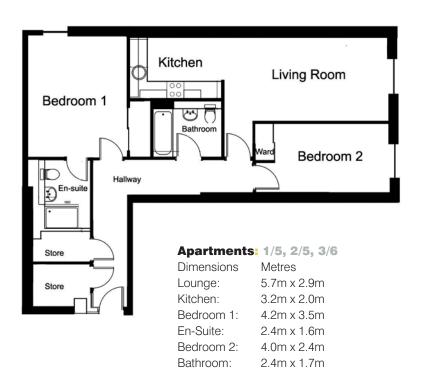

**Apartments:** 1/2, 1/3, 1/4, 2/2, 2/3, 2/4, 3/3, 3/4, 3/5, 4/3, 4/4, 4/5, 5/3, 5/4, 5/5

Dimensions Metres Lounge: 4.9m x 4.7m

Kitchen: inc.

 Utility:
 1.5m x 1.4m

 Bedroom 1:
 3.8m x 2.9m

 Bathroom:
 2.2m x 1.9m