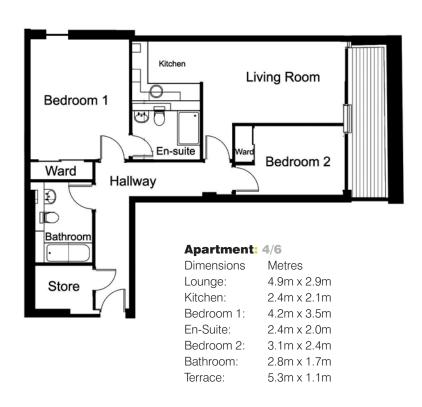

### Apartment: 4/7

Dimensions Metres
Lounge: 5.0m x 3.3m
Kitchen: 2.3m x 1.9m
Bedroom 1: 3.2m x 2.5m
Bathroom: 2.3m x 2.7m
Terrace: 6.1m x 1.2m