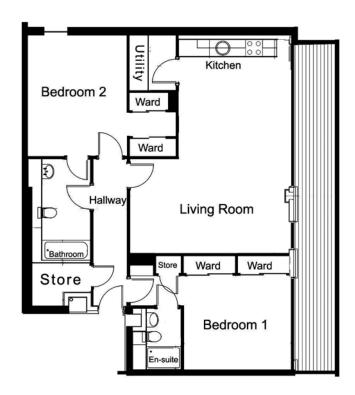

### Apartment: 5/6

Dimensions

Lounge:

Terrace:

Kitchen: Inc
Utility: 1.7m x 1.6m
Bedroom 1: 3.7m x 3.3m
En-Suite: 2.1m x 1.2m
Bedroom 2: 4.2m x 3.5m
Dressing Area: 1.6m x 0.8m
Bathroom: 3.6m x 1.7m

Metres

7.6m x 5.6m

11.5m x 1.3m