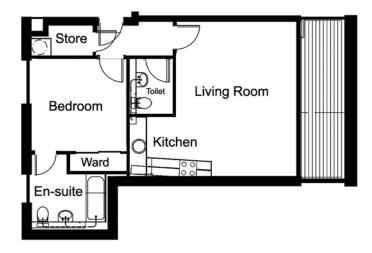

### Apartment: 4/7

Dimensions Metres
Lounge: 5.0m x 3.3m
Kitchen: 2.3m x 1.9m
Bedroom 1: 3.2m x 2.5m
Bathroom: 2.3m x 2.7m
Terrace: 6.1m x 1.2m

### Apartment: 4/8

| Dimensions | Metres      |
|------------|-------------|
| Lounge:    | 5.5m x 4.1m |
| Kitchen:   | 3.5m x 2.0m |
| Bedroom 1: | 3.4m x 3.4m |
| En-Suite:  | 2.6m x 2.4m |
| Bathroom:  | 2.4m x 1.7m |
| Terrace:   | 5.8m x 1.3m |

### Apartment: 5/7

 Dimensions
 Metres

 Lounge:
 5.3m x 4.2m

 Kitchen:
 2.0m x 1.6m

 Bedroom 1:
 3.4m x 3.3m

 En-Suite:
 2.6m x 2.4m

 Terrace:
 5.7m x 1.3m