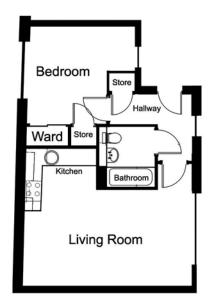

### two bedroom apartments

**Please Note:** Dimensions are indicative of individual apartment types. Dimensions may vary between individual floorplans. Please check with sales negotiator for accurate dimensions.

### Apartment: 5/6

Dimensions

Lounge:

Terrace:

Kitchen: Inc
Utility: 1.7m x 1.6m
Bedroom 1: 3.7m x 3.3m
En-Suite: 2.1m x 1.2m
Bedroom 2: 4.2m x 3.5m
Dressing Area: 1.6m x 0.8m
Bathroom: 3.6m x 1.7m

Metres

7.6m x 5.6m

11.5m x 1.3m